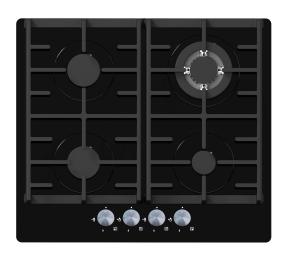

## **Specification**

5 Oven Functions Rotary Controls & Mechanical Timer A Energy

Fan Assisted Oven - 2kW Total Load (Can be connected to a 13amp 3 pin plug (not supplied)

Black Glass on Gas Hob with Cast Iron Pan Supports

All in one Colour Box.

**Oven Capacity (Net/Gross)** 56/59Ltr

**Hob Zones** 4

Electric Oven, Gas Hob Category

**Functions** 

**Features** Oven Light, Minute Minder, Oven Thermostat, Double Glazed Glass Door, Gas on Glass

Hob with Cast Iron Pan Supports, A Energy - Comes with 1 x Shelf, Grill Pan and Handle.

Colour - (Oven/Hob) Black | Black Glass on Gas

**Oven Dimensions** H595 W595 D531mm

**Net/Gross Weight** 33/36.5kg

Guarantee 2 Year Parts and Labour Guarantee