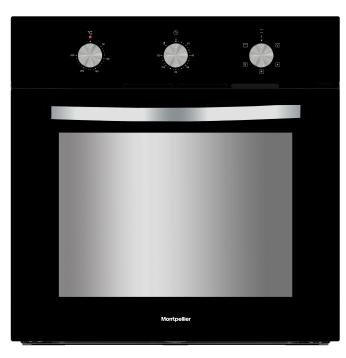

## **Specification**

5 Oven Functions Rotary Controls & Mechanical Timer A Energy

Fan Assisted Oven - 2kW Total Load (Can be connected to a 13amp 3 pin plug (not supplied)

Black Glass on Gas Hob with Cast Iron Pan Supports

All in one Colour Box.

**Oven Capacity (Net/Gross)** 56/59Ltr

**Hob Zones** 4

Electric Oven, Gas Hob Category

**Functions** 

**Features** Oven Light, Minute Minder, Oven Thermostat, Double Glazed Glass Door, Gas on Glass

Hob with Cast Iron Pan Supports, A Energy - Comes with 1 x Shelf, Grill Pan and Handle.

Colour - (Oven/Hob) Black | Black Glass on Gas

**Oven Dimensions** H595 W595 D531mm

**Net/Gross Weight** 33/36.5kg

Guarantee 2 Year Parts and Labour Guarantee