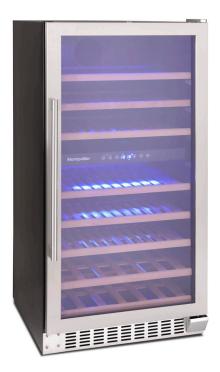

## WS94SDX

**Dual Zone Wine Cooler** 

## **Specification**

8 Beech Shelves Digital Display Touch Key Control Smoked Tempered Glass Blue LED Lighting Anti fingerprint Stainless Steel

Capacity 94 Bordeaux Style 75cl Bottles

**Temperature Range** Upper Zone: +2 - +12°C | Lower Zone: +12 - +20°C

**Features** 

Circulated Cooling Fan, Touch Controls, Blue LED Lighting, Reversible Doors,

Vibration Free, Dual Zone

Colour

Stainless Steel

**Dimensions** 

H1215 W595 D680mm

Guarantee