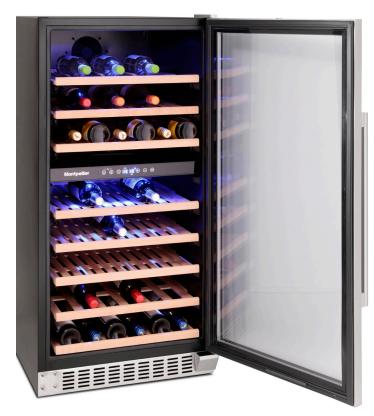

## WS94SDX

**Dual Zone Wine Cooler** 

## **Specification**

8 Beech Shelves Digital Display Touch Key Control Smoked Tempered Glass Blue LED Lighting Anti fingerprint Stainless Steel

Capacity 94 Bordeaux Style 75cl Bottles

**Temperature Range** Upper Zone: +2 - +12°C | Lower Zone: +12 - +20°C

**Features** 

Circulated Cooling Fan, Touch Controls, Blue LED Lighting, Reversible Doors,

Vibration Free, Dual Zone

Colour

Stainless Steel

**Dimensions** 

H1215 W595 D680mm

Guarantee