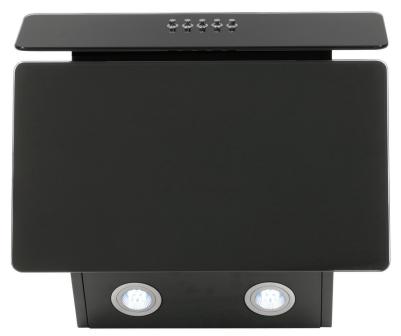

## **Specification**

3 Speed Motor 2 x 1.5W LED Lights Button Control 150mm Air Outlet Ducting Kit Included Re-Circulated Or Vented

| Controls           | Button Controls                                                              |
|--------------------|------------------------------------------------------------------------------|
| Noise Level        | 60.48dB (max)                                                                |
| Motor Power        | 65W                                                                          |
| Max Air Flow       | 293.32m³/h                                                                   |
| Energy Consumption | 37.7kWh/annual                                                               |
| Features           | LED Lighting, 1 x Aluminium Filter, 1 x Charcoal Filter, Fixing Kit Included |
| Colour             | Black Glass                                                                  |
| Dimensions         | H335 W495 D295mm                                                             |
| Net/Gross Weight   | 9.2kg/11.2kg                                                                 |
| Guarantee          | 2 Year Parts and Labour Guarantee                                            |