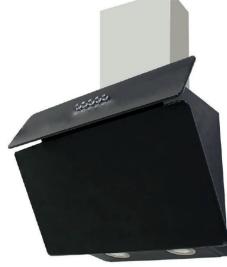

## **Specification**

3 Speed Motor 2 x 1.5W LED Lights Button Control 150mm Air Outlet Ducting Kit Included Re-Circulated Or Vented

| Controls           | Button Controls                                                              |
|--------------------|------------------------------------------------------------------------------|
| Noise Level        | 60.48dB (max)                                                                |
| Motor Power        | 65W                                                                          |
| Max Air Flow       | 293.32m³/h                                                                   |
| Energy Consumption | 37.7kWh/annual                                                               |
| Features           | LED Lighting, 1 x Aluminium Filter, 1 x Charcoal Filter, Fixing Kit Included |
| Colour             | Black Glass                                                                  |
| Dimensions         | H335 W495 D295mm                                                             |
| Net/Gross Weight   | 9.2kg/11.2kg                                                                 |
| Guarantee          | 2 Year Parts and Labour Guarantee                                            |