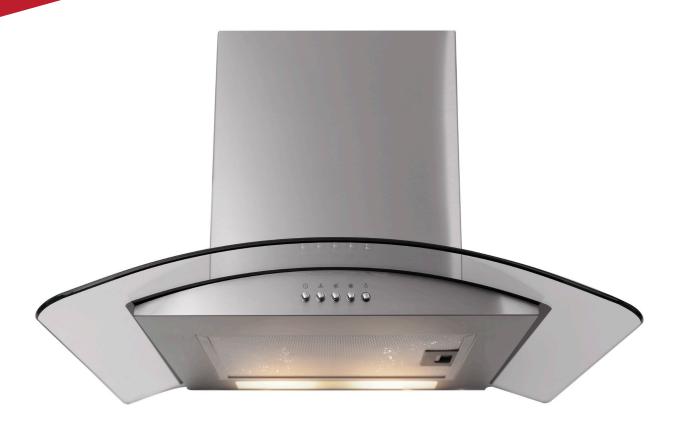

## CHG603MSS Curved Glass Cooker Hood

## **Specification**

3 Speed Motor 2 x 40W Lamps Push Button Controls 150mm Air Outlet Flexible Duct Included Re-Circulated Or Vented

| Controls           | Push Button Controls                                           |
|--------------------|----------------------------------------------------------------|
| Noise Level        | 63dB (max)                                                     |
| Motor Power        | 125W                                                           |
| Max Air Flow       | 327.3m³/h                                                      |
| Energy Consumption | 129kWh/annual                                                  |
| Features           | 1 x Aluminium Filter, 1 x Charcoal Filter, Fixing Kit Included |
| Colour             | Stainless Steel                                                |
| Dimensions         | H845 W600 D500mm                                               |
| Net/Gross Weight   | 13.1kg/16kg                                                    |
| Guarantee          | 2 Year Parts and Labour Guarantee                              |