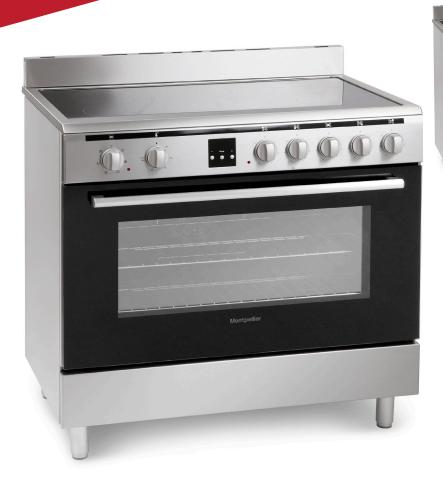

## **MR90CEMX** Ceramic Range Cooker

0.0

## **Specification**

5 Zone Ceramic Hob Multifunction Oven Storage Drawer Digital Programmer 2 Wide Wire Shelves Oven Lamp

| Capacity           | 104Ltr                                                       |
|--------------------|--------------------------------------------------------------|
| Energy             | A                                                            |
| Power              | 10200W                                                       |
| Energy Consumption | Conventional Oven: 1.15kWh/Cycle   Forced Fan: 1.02kWh/Cycle |
| Features           | LED Display, Splashback, Storage Drawer,                     |
| Door               | Drop Down Main Door                                          |
| Controls           | Rotary Controls                                              |
| Colour             | Stainless Steel (also available in black)                    |
| Dimensions         | H850 W900 D600mm                                             |
| Guarantee          | 2 Year Parts and Labour Guarantee                            |