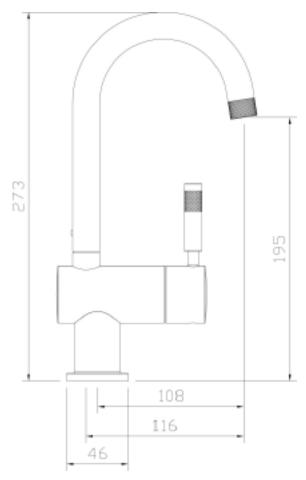

Overall height / Projection - 273mm

Exit spout reach - 108mm

Exit spout height - 195mm

Base diameter - 46mm

Recommended hole diameter: 35mm

Max. surface depth - 55mm

Spout diameter - 20mm

Spout aerator size - M18 x1 Mal