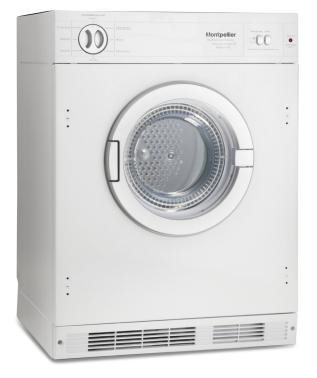

## MTDI7S Integrated Tumble Dryer

## **Specification**

7Kg Capacity 8 Programmes Vented Sensor Dryer Reverse Action LED Progress Lights

| Capacity           | 7Kg                                                                                                |
|--------------------|----------------------------------------------------------------------------------------------------|
| Spin Speed         | N/A                                                                                                |
| Programmes         | 8 - Extra Dry, Cupboard Dry, Mid Dry, Extra Iron Dry, Iron Dry, Damp Dry, Times Dry, 30 Min Airing |
| Energy Rating      | С                                                                                                  |
| Energy Consumption | 519kWh (annum)                                                                                     |
| Timer              | 135 Min / Cycle                                                                                    |
| Noise Level        | 62dB                                                                                               |
| Features           | 2 Heat Settings, Vent Kit Included, Sensor Dryer, Reverse Action                                   |
| Colour             | White                                                                                              |
| Dimensions         | H865 - 890 W595 D530mm                                                                             |
| Guarantee          | 2 Year Parts and Labour Guarantee                                                                  |