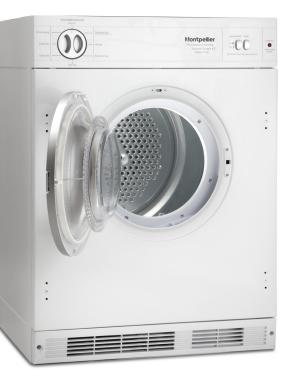

## MTDI7S Integrated Tumble Dryer

## **Specification**

7Kg Capacity 8 Programmes Vented Sensor Dryer Reverse Action LED Progress Lights

| Capacity           | 7Kg                                                                                                |
|--------------------|----------------------------------------------------------------------------------------------------|
| Spin Speed         | N/A                                                                                                |
| Programmes         | 8 - Extra Dry, Cupboard Dry, Mid Dry, Extra Iron Dry, Iron Dry, Damp Dry, Times Dry, 30 Min Airing |
| Energy Rating      | С                                                                                                  |
| Energy Consumption | 519kWh (annum)                                                                                     |
| Timer              | 135 Min / Cycle                                                                                    |
| Noise Level        | 62dB                                                                                               |
| Features           | 2 Heat Settings, Vent Kit Included, Sensor Dryer, Reverse Action                                   |
| Colour             | White                                                                                              |
| Dimensions         | H865 - 890 W595 D530mm                                                                             |
| Guarantee          | 2 Year Parts and Labour Guarantee                                                                  |