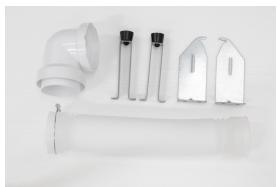

## MTD25P **Compact Tumble Dryer**





Wall Mounting Kit.











## **Specification**

2.5Kg Capacity Easy to Use 200 min. Timer **Dial Control** Wall Mountable (Bracket Included) **Uni-Directional** 

Capacity 2.5Kg

N/A Spin Speed

5 - Cool, Anti-Wrinkle, Warm, Hot, Air Dry **Programmes** 

С **Energy Rating** 

**Rated Input Power** 850W

700W Heater

**Noise Level** 

**Features** Safety Door Lock, 2 Heat Settings, Vent Hose Included, Single Tumble Only

Colour White

Product: H585 W495 D415mm | Packaged: H660 W530 D430mm **Dimensions** 

Weight (net/gross) 17/19kg

Guarantee 2 Year Parts and Labour Guarantee