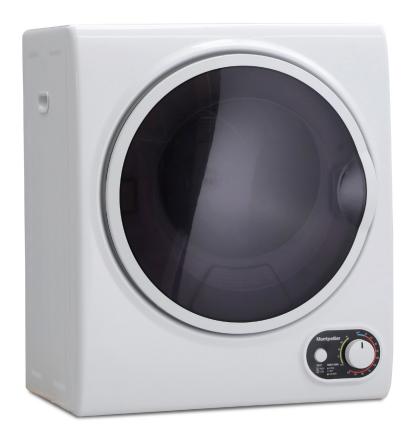

## MTD25P **Compact Tumble Dryer**

Wall Mounting Kit.

## **Specification**

2.5Kg Capacity Easy to Use 200 min. Timer **Dial Control** Wall Mountable (Bracket Included) **Uni-Directional** 

Capacity 2.5Kg

N/A Spin Speed

5 - Cool, Anti-Wrinkle, Warm, Hot, Air Dry **Programmes** 