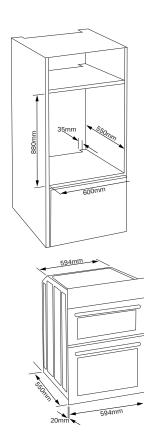

## **Specification**

3 Oven Functions (Bottom), 4 Functions (Top) Open & Closed Door Grilling Digital Cut-Off Timer 5 Shelf Positions Easy Clean Enamel Lining Removable Glass Doors

| Oven Capacity      | Top Oven: 35Ltr   Main Oven: 70Ltr                                                                            |
|--------------------|---------------------------------------------------------------------------------------------------------------|
| Grill              | Top of Oven                                                                                                   |
| Energy Rating      | A                                                                                                             |
| Energy Consumption | 0.74kWh/Cycle - 0.79kWh/Cycle                                                                                 |
| Category           | Electric Oven                                                                                                 |
| Functions          | 3 (Bottom) - Oven Lamp, Defrost, Fan Cooking.<br>4 (Top) - Oven Lamp, Grill, Double Grill, Top & Bottom Heat. |
| Features           | LED Display, 2 Wire Shelves, 1 Drip Tray Included, Oven Light, Removable Glass Door                           |
| Colour             | Stainless Steel & Black Glass                                                                                 |
| Dimensions         | Product: H885 W594 D550mm - Packaging: H992 W712 D682mm                                                       |
| Net/Gross Weight   | 44/49Kg                                                                                                       |
| Guarantee          | 2 Year Parts and Labour Guarantee                                                                             |