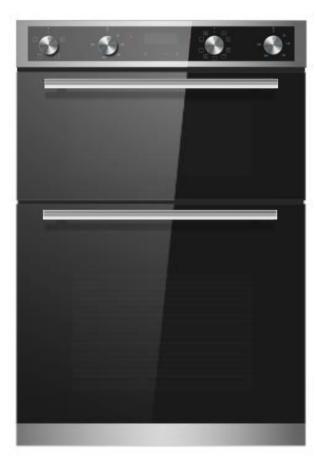

## **DO3570IB** Built-In 885mm Double Oven

Image used is for indicative purposes only. Final product may differ.

## **Specification**

3 Oven Functions (Bottom), 4 Functions (Top) Open & Closed Door Grilling Digital Cut-Off Timer 5 Shelf Positions Easy Clean Enamel Lining Removable Glass Doors

| Oven Capacity      | Top Oven: 35Ltr   Main Oven: 70Ltr                                                                            |
|--------------------|---------------------------------------------------------------------------------------------------------------|
| Grill              | Top of Oven                                                                                                   |
| Energy Rating      | A                                                                                                             |
| Energy Consumption | 0.74kWh/Cycle - 0.79kWh/Cycle                                                                                 |
| Category           | Electric Oven                                                                                                 |
| Functions          | 3 (Bottom) - Oven Lamp, Defrost, Fan Cooking.<br>4 (Top) - Oven Lamp, Grill, Double Grill, Top & Bottom Heat. |
| Features           | LED Display, 2 Wire Shelves, 1 Drip Tray Included, Oven Light, Removable Glass Door                           |
| Colour             | Stainless Steel & Black Glass                                                                                 |
| Dimensions         | Product: H885 W594 D550mm - Packaging: H992 W712 D682mm                                                       |
| Net/Gross Weight   | 44/49Kg                                                                                                       |
| Guarantee          | 2 Year Parts and Labour Guarantee                                                                             |