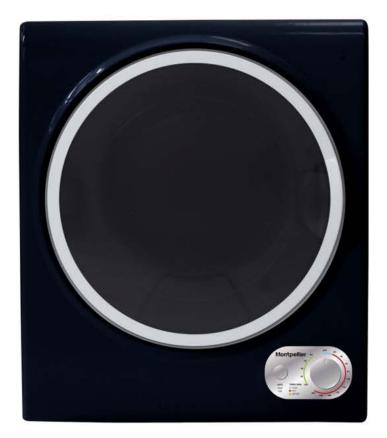

## MTD25K

## **Compact Tumble Dryer**

Wall Mounting Kit.

## **Specification**

2.5 Kg CapacityEasy to UseDial Control200 min. TimerWall Mountable (Bracket Included)Uni-Directional

Capacity 2.5Kg

Spin Speed N/A

**Programmes** 5 - Cool, Anti-Wrinkle, Warm, Hot, Air Dry

Energy Rating C

Rated Input Power 850W

Heater 700W

Noise Level -

Features Safety Door Lock, 2 Heat Settings, Vent Hose Included, Single Tumble Only

Colour Black (White & Silver also available)

**Dimensions** Product: H585 W495 D415mm | Packaged: H660 W530 D430mm