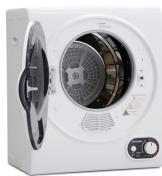

Energy Rating C

Rated Input Power 850W

Heater 700W

Noise Level -

Features Safety Door Lock, 2 Heat Settings, Vent Hose Included, Single Tumble Only

Colour Black (White & Silver also available)

**Dimensions** Product: H585 W495 D415mm | Packaged: H660 W530 D430mm