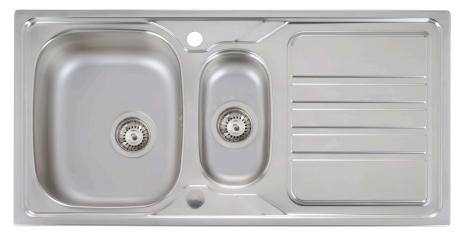

## Ashchurch 1.0/1.5 Bowl Sink

**Stainless Steel** 

**Ashchurch 1.0** L:860 W:500 BD:170 MBU:450 (mm)

**SKU: MON1019** 

Ashchurch 1.5 L:1000 W:500 BD:170 MBU:600 (mm)

**SKU: MON1020** 

## **Specification**

Brushed Steel - 0.7mm Gauge Basket Strainer Waste & Overflow included Available in 1.0 and 1.5 Bowl Factory fitted Worktop Seal Fixing Clips Tap Hole Blanking Plug Suitable for use with a Waste Disposer 10 Year Guarantee Included