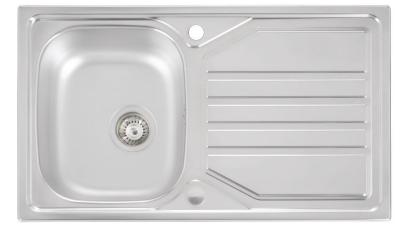

## Ashchurch 1.0/1.5 Bowl Sink

**Stainless Steel** 

**Ashchurch 1.0** L:860 W:500 BD:170 MBU:450 (mm)

**SKU: MON1019** 

Ashchurch 1.5 L:1000 W:500 BD:170 MBU:600 (mm)

**SKU: MON1020** 

## **Specification**

Brushed Steel - 0.7mm Gauge Basket Strainer Waste & Overflow included Available in 1.0 and 1.5 Bowl Factory fitted Worktop Seal Fixing Clips Tap Hole Blanking Plug Suitable for use with a Waste Disposer 10 Year Guarantee Included