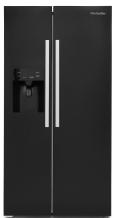

Energy A+

Noise Level 43 dB

Climate Class SN, N, ST, T

**Energy Consumption** 410 kWh (annual)

Features Plumbed Ice & Water Dispenser, LED Lighting, 4\* Freezer Rating, Electronic Controls, No Frost.

Colour Inox (also available in Black)