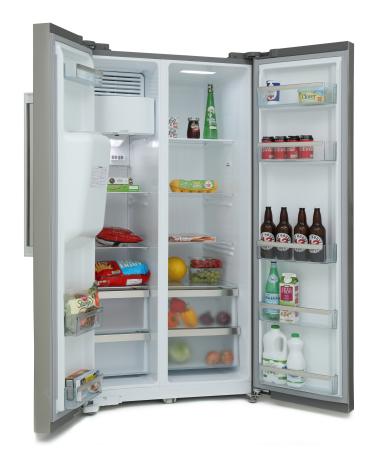

## **Specification**

Plumbed Ice & Water Dispenser 5w LED Interior Light Electronic Controls on Front No Frost 489Ltr Total Net Capacity Freezing Capacity 10kg/24h

Capacity Fridge: 333Ltr | Freezer: 156Ltr