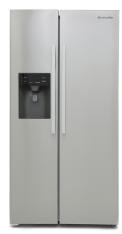

## M530PDIX/K

## Plumbed Side-By-Side Fridge Freezer

## **Specification**

Plumbed Ice & Water Dispenser 5w LED Interior Light Electronic Controls on Front No Frost 489Ltr Total Net Capacity Freezing Capacity 10kg/24h

Capacity Fridge: 333Ltr | Freezer: 156Ltr

Energy A+

Noise Level 43 dB

Climate Class SN, N, ST, T

**Energy Consumption** 410 kWh (annual)

Features Plumbed Ice & Water Dispenser, LED Lighting, 4\* Freezer Rating, Electronic Controls, No Frost.

Colour Inox (also available in Black)