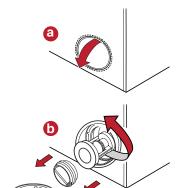

To remove the transportation safety screws:

- Using a suitable spanner, rotate each safety screw anti-clockwise until loose, and remove (see Figure 3(a)).
- 2 Pull out the remaining plastic sections of each screw by hand (see Figure 3(b)).
- 3 Insert the blanking caps into the four holes.
  Push the cap until the connectors click into place.
  When fitted correctly, the cap will be flush with the machine.

To refit the transportation safety screws for transportation:

- Remove each of the four blanking caps.
- 2 Insert the plastic sections of the safety screws into the four holes.
- 3 Position the safety screws into the plastic sections inserted in step 2 and use a suitable spanner to tighten until secure.