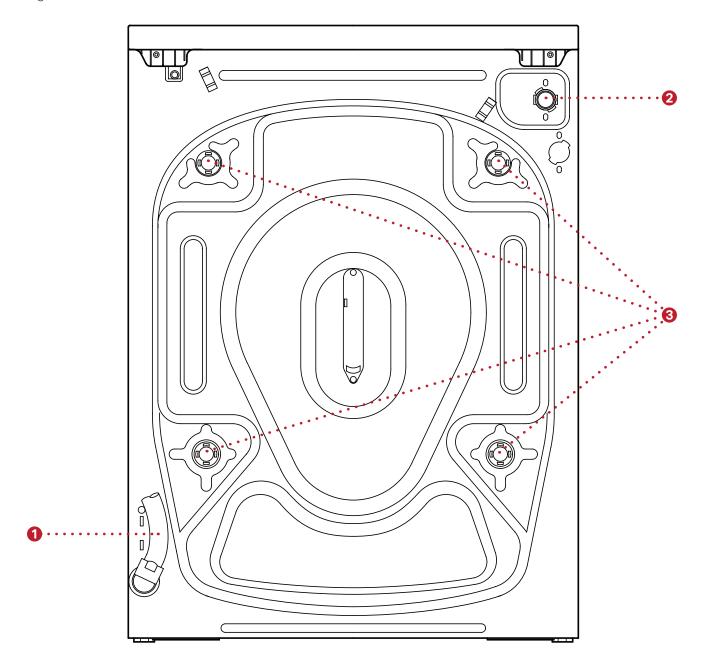

### **Rear View**

Figure 2

- 1 Transportation Safety Screws (x4): These must be removed before using your Washer Dryer (see page 8).
- 2 Water supply connection for connecting your Washer Dryer to the cold water supply.
- 3 Drain hose connection for draining dirty water from your Washer Dryer.