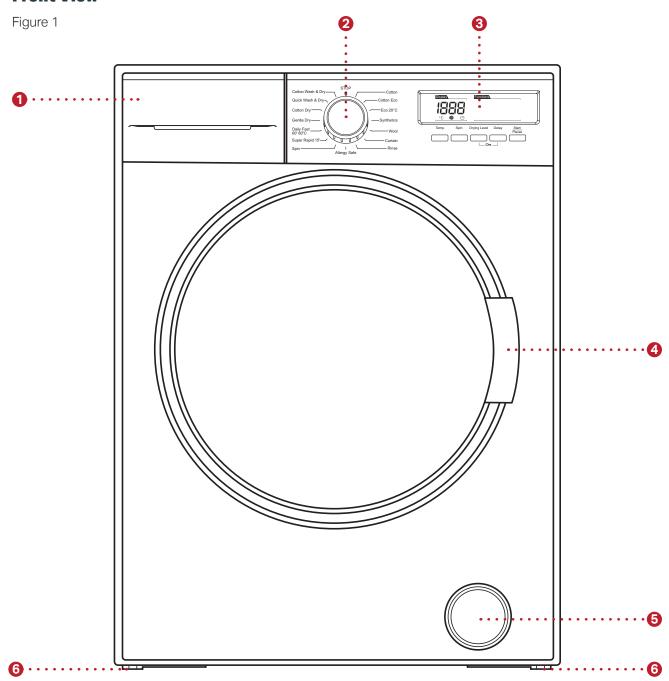

### **Front View**

- 1 Detergent Drawer for inserting detergent and fabric conditioner. Contains 3 compartments:
  - Main Wash.
  - Softener.
  - Pre-Wash.
- 2 Programme Dial for selecting a washing and/or drying programme.
- 3 Control Panel for configuring and viewing programme settings.
- 4 Door Handle for access to the drum.
- 5 Pump Filter Cover for access to the pump filter (for maintenance purposes only).
- 6 Adjustable Feet (x4) for adjusting the level and height of your machine.