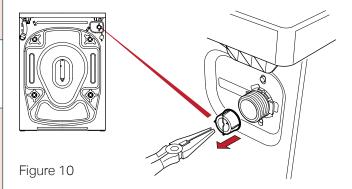

There are four transportation safety screws located on the rear of your Washer Dryer (as shown in Figure 3). They are used to protect your Washer Dryer from damage during transportation and must be removed before first use. Please keep them in a safe place and re-fit them if transporting your Washer Dyer in the future.

To remove the transportation safety screws:

- Using a suitable spanner, rotate each safety screw anti-clockwise until loose, and remove (see Figure 3(a)).
- 2 Pull out the remaining plastic sections of each screw by hand (see Figure 3(b)).
- 3 Insert the blanking caps into the four holes.
  Push the cap until the connectors click into place.
  When fitted correctly, the cap will be flush with the machine.