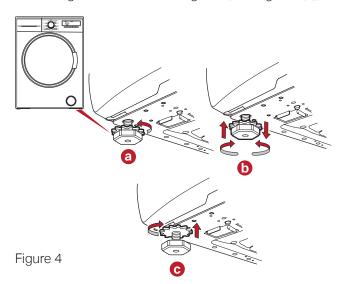

### **Levelling your Washer Dryer**

Your Washer Dryer is supported by four adjustable feet. Adjust the feet as necessary to ensure that your appliance is level and secure:

- 1 Turn the plastic locking nut anti-clockwise to loosen (see Figure 4(a)).
- 2 Turn the feet clockwise to increase the height of the Washer Dryer (see Figure 4(b)).
- 3 Turn the feet anti-clockwise to decrease the height of the Washer Dryer (see Figure 4(b)).
- 4 Once the Washer Dryer is level, turn the plastic locking nuts clockwise to tighten (see Figure 4(c)).