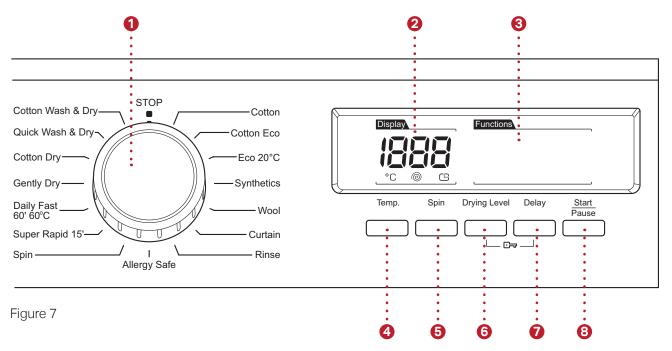

### **Control Panel Layout**

- 1 Programme Dial for selecting a wash and/or dry programme (see Programme Tables on pages 14-16)
- 2 Digital Display displays water temperature, spin speed, programme status, and the Child Lock status (also displays error codes, see page 24).
- 3 Function Display displays:
  - the drying level selection
  - · whether the delay timer is active
  - whether a programme is in operation or has been paused.
- Temperature Adjustment Button for adjusting the wash temperature.
- 5 Spin Speed Adjustment Button for adjusting the spin speed (RPM) or switching the spin option off.
- 6 Dry Level Button for selecting a drying level.\*
- Delay Start Button- for delaying the start time of the selected programme.\*
- 8 Start/Pause Button starts or pauses the selected programme.

<sup>\*</sup>Press and hold buttons 6 and 7 for 3 seconds to activate and deactivate Child Lock.