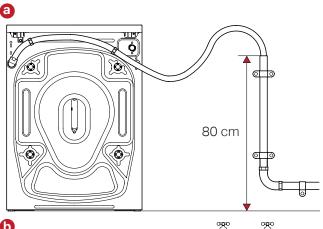

# Connecting the Drain Hose to your Washer Dryer

Your Washer Dryer can be connected to your household drainage system in one of two ways:

- 1 The drain hose can be connected to a standpipe (see Figure 6(a)).
- 2 The drain hose can be connected to a household sink (see Figure 6(b)).

**Note:** In either option the drain hose must be between 0 cm and 80 cm from the ground.

**CAUTION:** Make sure the drain hose is not trapped, twisted, folded or crushed. Do not attempt to extend the drain hose by adding extra sections.