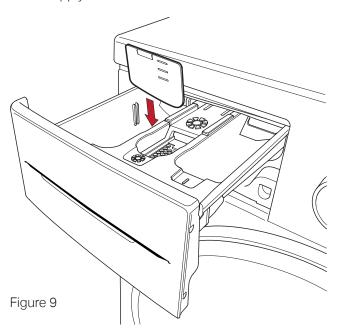

Tablets are suitable for full loads; it is impractical to reduce them for smaller loads. Some tablets are not suitable for shorter wash cycles as they do not dissolve as quickly as others.

Liquid detergent may be used for all programmes without a pre-wash. Slide the liquid detergent level plate into the main compartment of the detergent drawer (see Figure 9), and use the lines on the plate as a guide to add your detergent to the required level. Follow the manufacturer's guidelines on your detergent packaging to ensure you use the correct amount of detergent – this will depend on the dirtiness of your clothes and the hardness of your water supply.