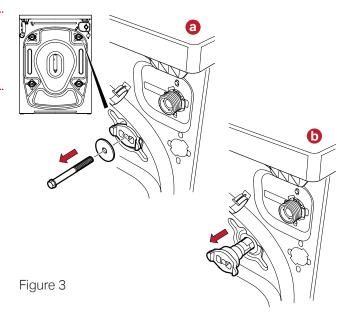

There are four transportation safety screws located on the rear of your Washer Dryer (as shown in Figure 3). They are used to protect your Washer Dryer from damage during transportation and must be removed before first use. Please keep them in a safe place and re-fit them if transporting your Washer Dyer in the future.

To remove the transportation safety screws:

- Using a suitable spanner, rotate each safety screw anti-clockwise until loose, and remove (see Figure 3(a)).
- 2 Pull out the remaining plastic sections of each screw by hand (see Figure 3(b)).
- 3 Insert the blanking caps into the four holes.
  Push the cap until the connectors click into place.
  When fitted correctly, the cap will be flush with the machine.