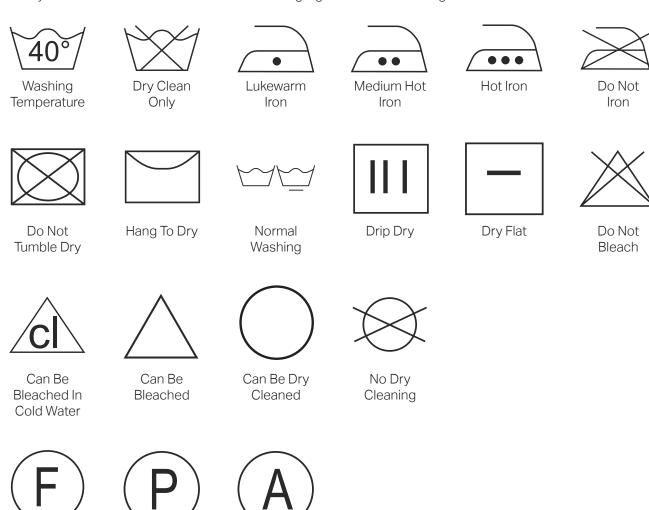

**Note:** \* indicates factory default settings -- represents cold water

| Cotton                                   |                                                                                                   |
|------------------------------------------|---------------------------------------------------------------------------------------------------|
| Selectable washing temperatures (°C)     | 30, 40, 50, 60, 70, 80,<br>90*                                                                    |
| Maximum washing/<br>drying capacity (kg) | 7/5                                                                                               |
| Detergent drawer                         | <b>%</b> €                                                                                        |
| Programme duration (minutes)             | 185                                                                                               |
| Recommended laundry type/Comments        | Heat resistant cotton<br>and linen, underwear<br>bedding and tablecloths.<br>Towels (max 3.5 kg). |