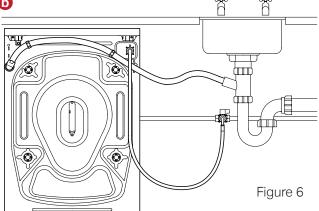

# Connecting the Drain Hose to your Washer Dryer

Your Washer Dryer can be connected to your household drainage system in one of two ways:

- 1 The drain hose can be connected to a standpipe (see Figure 6(a)).
- 2 The drain hose can be connected to a household sink (see Figure 6(b)).

**Note:** In either option the drain hose must be between 0 cm and 80 cm from the ground.

**CAUTION:** Make sure the drain hose is not trapped, twisted, folded or crushed. Do not attempt to extend the drain hose by adding extra sections.