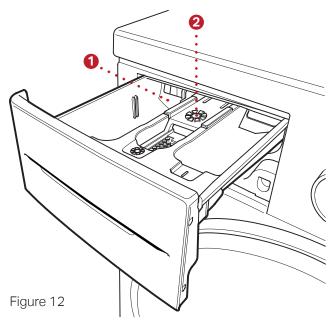

### **Detergent Drawer Compartments**

- Main Wash Detergent Compartment: add detergent for the main wash.
- 2 Softener Compartment & for fabric conditioner and liquid starch.
- 3 Pre-Wash Detergent Compartment: only add detergent to this compartment for pre-wash cycles.

Tablets are suitable for full loads; it is impractical to reduce them for smaller loads. Some tablets are not suitable for shorter wash cycles as they do not dissolve as quickly as others.

Liquid detergent may be used for all programmes without a pre-wash. Slide the liquid detergent level plate into the main compartment of the detergent drawer (see Figure 9), and use the lines on the plate as a guide to add your detergent to the required level. Follow the manufacturer's guidelines on your detergent packaging to ensure you use the correct amount of detergent – this will depend on the dirtiness of your clothes and the hardness of your water supply.