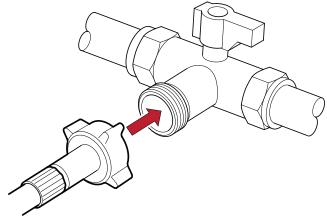

- 1 Connect the angled end of the fill hose to the cold water inlet at the rear of the Washer Dryer by screwing clockwise until hand tight (see Figure 5).
- 2 Connect the straight end of the fill hose to a 19 mm (3/4") cold water tap by screwing clockwise until hand tight.

**Note:** Make sure that the fill hose is not trapped, kinked or cross-threaded.

Figure 5