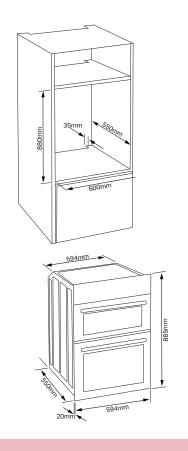

Features LED Display, 2 Wire Shelves, 1 Drip Tray Included, Oven Light, Removable Glass Door

Colour Stainless Steel & Black Glass

**Dimensions** Product: H885 W594 D550mm - Packaging: H965 W718 D693mm

Net/Gross Weight 47/54Kg