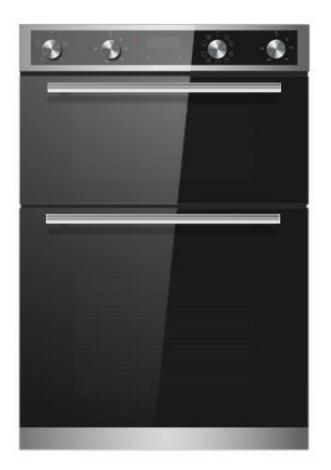

## DO3570IB

## Built-In 885mm Double Oven

Image used is for indicative purposes only. Final product may differ.

## **Specification**

3 Oven Functions (Bottom), 4 Functions (Top) Open Door Grilling Digital Cut-Off Timer 5 Shelf Positions Easy Clean Enamel Lining Removable Glass Doors

Oven Capacity Top Oven: 38Ltr | Main Oven: 72Ltr