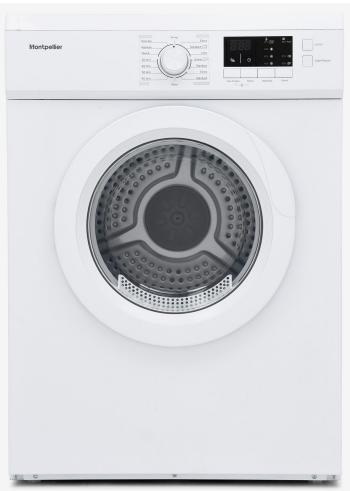

## **MVSD7W**

7kg Vented Tumble Dryer

#### Features:

Freestanding / Integrated: Freestanding

Drying Method: Vented
Drying Type: Sensor / Timed

Reverse Action: No Colour: White

Control Type: Dial / Buttons Display Type: LED Display Display Colour: Blue Delay Timer: Yes 1-24hr

No. of Programmes: 16 (Cotton, Mixed, Synthetics, Special, Time, Airing, Wool) Function Options: 4 (Anti Crease, Delay,

Intensity, Buzzer)
Quick Dry Time: 23 min
Variable Temperature: No
Variable Dryness Levels: Yes

Child lock: Yes Vent Hose: Included

AMBIENT WORKING TEMP: +5 - +35°c

#### **Technical Spec.**

Load: 7kg (Dry Clothes) Rated Power: 2000W Rated Current: 9A

Power Cable Length: 1.5m Vent Hose Length: 1.45m Vent Hose Diameter: 100mm Weight Gross/Net: 34/31Kg

Product Dimensions: H840 W595 D555mm