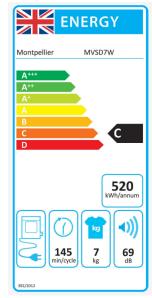

ing

Drying Method: Vented
Drying Type: Sensor / Timed

Reverse Action: No Colour: White

Control Type: Dial / Buttons Display Type: LED Display Display Colour: Blue Delay Timer: Yes 1-24hr

No. of Programmes: 16 (Cotton, Mixed, Synthetics, Special, Time, Airing, Wool) Function Options: 4 (Anti Crease, Delay,

Intensity, Buzzer)
Quick Dry Time: 23 min
Variable Temperature: No
Variable Dryness Levels: Yes

Child lock: Yes Vent Hose: Included

AMBIENT WORKING TEMP: +5 - +35°c

#### **Technical Spec.**

Load: 7kg (Dry Clothes) Rated Power: 2000W Rated Current: 9A

Power Cable Length: 1.5m Vent Hose Length: 1.45m Vent Hose Diameter: 100mm Weight Gross/Net: 34/31Kg

Product Dimensions: H840 W595 D555mm

Packed Product Dimensions: H890 W665 D565mm

EAN Code: 5060617981098

### **Energy Spec.**