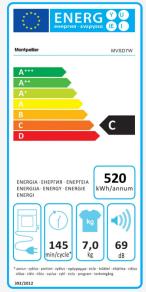

g

Drying Method: Vented
Drying Type: Sensor / Timed

Reverse Action: No Colour: White

Control Type: Dial / Buttons Display Type: LED Display Display Colour: Blue Delay Timer: Yes 1-24hr

No. of Programmes: 16 (Cotton, Mixed, Synthetics, Special, Time, Airing, Wool) Function Options: 4 (Anti Crease, Delay,

Intensity, Buzzer)
Quick Dry Time: 23 min
Variable Temperature: No
Variable Dryness Levels: Yes

Child lock: Yes Vent Hose: Included

AMBIENT WORKING TEMP: +5 - +35°c

#### **Technical Spec.**

Load: 7kg (Dry Clothes) Rated Power: 2000W Rated Current: 9A

Power Cable Length: 1.5m Vent Hose Length: 1.45m Vent Hose Diameter: 100mm Weight Gross/Net: 34/31Kg

Product Dimensions: H840 W595 D555mm

Packed Product Dimensions: H890 W665 D565mm

EAN Code: 5060617981098

### **Energy Spec.**