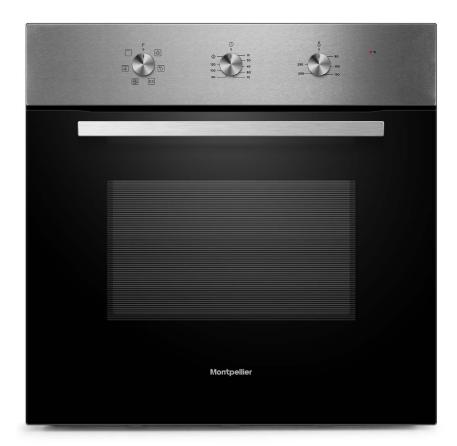

## SBF065X Built In Single Oven

## **Specification**

6 Functions
Rotary Controls
Minute Minder
'Plug & Play' complete with cable & plug

Forced Cooling System Double Glazed Glass Door Eco Function TruFan™

Oven Capacity 65Ltr

Grill Top of Oven

Energy Rating A

**Energy Consumption** 0.77 kWh/cycle

**Category** Electric Oven

Functions 6

Features Oven Light, Ribbed Cavity, Removable Door Plate, 1 x Tray + 1 x Wire Rack

**Temperature Range** 50°c-250°c Temperature Range

Colour Black and Stainless Steel

Dimensions Product: H595 W595 D575mm - Packed: H670 W688 D670mm

**Guarantee** 2 Year Parts and Labour Guarantee