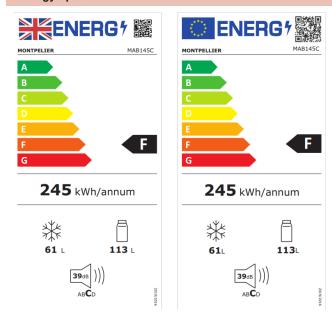

versible Doors: No

Temperature Control: Mechanical

Light: Yes - LED

Door Balconies: 3

No. of Fridge Shelves (inc salad crisper): 3

Adjustable Fridge Shelves: Yes - 2

No. of Salad Crispers: 1 Wine rack: No

Water Dispenser: No Freezer Compartments: 3 Freezer Sliding Tray: No

Freezer Drawers/Flaps: 3 - Drawers

Door Handles: Retro Style Ambient Switch: Yes

Winter Safe -15°c (Freezer only): No

#### **Technical Specificatin.**

Freezer Star Rating: 4\*

Freezing Capacity Fresh Food (kg/24hr): 3.2

Freezer Temperature Rise Time(h): 11

Climate Class: N (16°C - 32°C)

Rated Current: 0.44A

Power Cable Length: 2.2m

Weight Gross/Net: 42.5/39.5Kg

Product Dimensions: H1465 W497 D560 mm

Packed Product Dimensions: H1520 W540 D590 mm

EAN Code: 5060617982088

### **Energy Specification.**