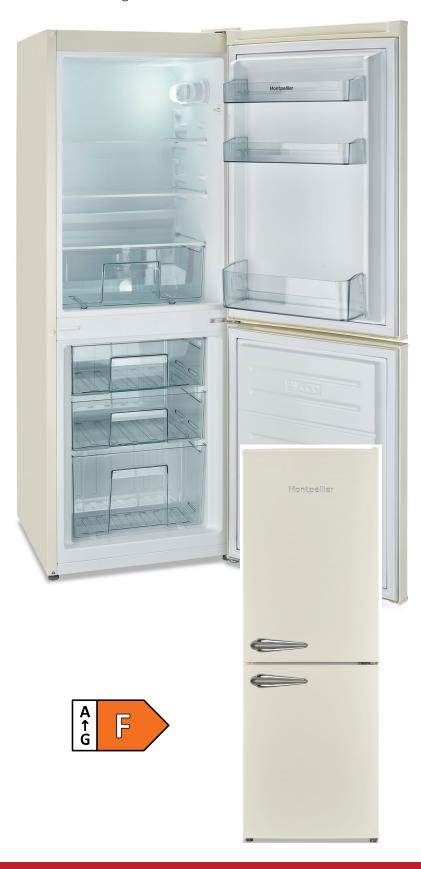

# Montpellier

## **MAB145C**

Retro Fridge Freezer

#### **Product Specification.**

Fit Type: Freestanding

Product type: 60/40 Retro Fridge Freezer

Colour: Cream

Cooling System: Low frost

Auto Defrost: Fridge-Yes, Freezer - No

Flame Retardant back: Yes Reversible Doors: No

Temperature Control: Mechanical

Light: Yes - LED

Door Balconies: 3

No. of Fridge Shelves (inc salad crisper): 3

Adjustable Fridge Shelves: Yes - 2

No. of Salad Crispers: 1 Wine rack: No

Water Dispenser: No Freezer Compartments: 3 Freezer Sliding Tray: No

Freezer Drawers/Flaps: 3 - Drawers

Door Handles: Retro Style Ambient Switch: Yes

Winter Safe -15°c (Freezer only): No