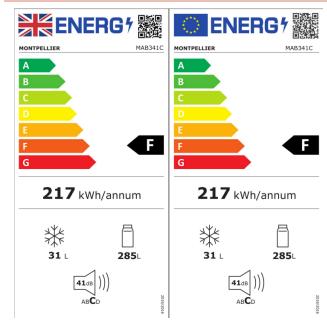

ack: Yes Reversible Doors: No

Temperature Control: Mechanical

Light: Yes - LED

No. of Fridge Shelves (inc salad crisper): 5 Adjustable Fridge Shelves: Yes - 4

Door Balconies: 5 No. of Salad Crispers: 1

Wine rack: Yes Water Dispenser: No

Freezer Compartments: Icebox

Freezer Sliding Tray: No
Freezer Drawers/Flaps: N/A

Handles: Retro Style Ambient Switch: Yes

Winter Safe -15°c (Freezer only): No

#### **Technical Specificatin.**

Freezer Star Rating: 4\*

Freezing Capacity Fresh Food (kg/24hr): 2.6

Freezer Temperature Rise Time(h): 9 Climate Class: T/SN (10°C - 43°C)

Rated Current: 0.61A

Power Cable Length: 2.2m

Weight Gross/Net: 64/59Kg

Product Dimensions: H1735 W595 D598 mm

Packed Product Dimensions: H1779 W665 D670 mm

EAN Code: 5060617981586

### **Energy Specification.**