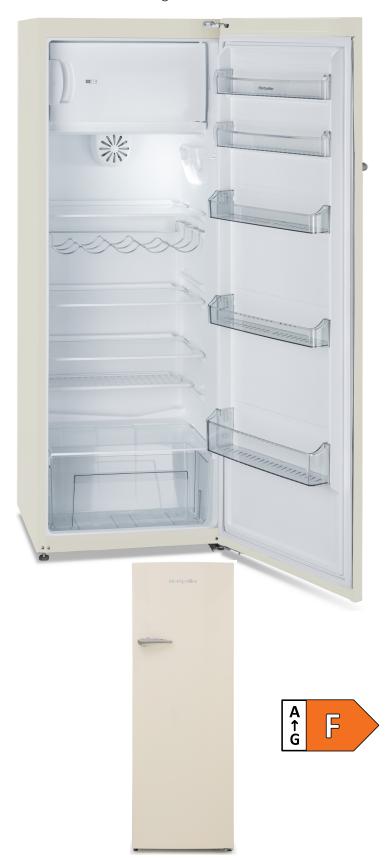

#### **Product Specification.**

Fit Type: Freestanding

Product type: Retro Icebox Fridge

4Colour: Cream

Cooling System: Static

Auto Defrost: Fridge-Yes, Freezer - No

Flame Retardant back: Yes Reversible Doors: No

Temperature Control: Mechanical

Light: Yes - LED

No. of Fridge Shelves (inc salad crisper): 5 Adjustable Fridge Shelves: Yes - 4

Door Balconies: 5 No. of Salad Crispers: 1

Wine rack: Yes Water Dispenser: No

Freezer Compartments: Icebox

Freezer Sliding Tray: No
Freezer Drawers/Flaps: N/A

Handles: Retro Style Ambient Switch: Yes

Winter Safe -15°c (Freezer only): No