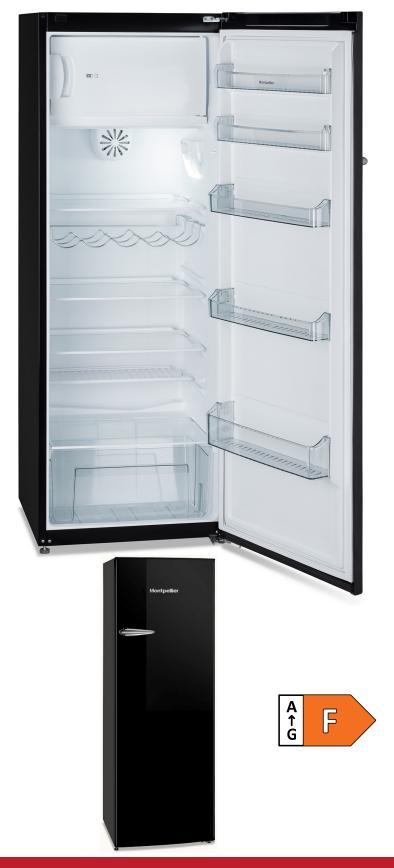

# Montpellier

## MAB341K

Retro Icebox Fridge

#### **Product Specification.**

Fit Type: Freestanding

Product type: Retro Icebox Fridge

Colour: Black

Cooling System: Static

Auto Defrost: Fridge-Yes, Freezer - No

Flame Retardant back: Yes Reversible Doors: No

Temperature Control: Mechanical

Light: Yes - LED

No. of Fridge Shelves (inc salad crisper): 5

Adjustable Fridge Shelves: Yes - 4

Door Balconies: 5
No. of Salad Crispers: 1
Wine rack: Yes

Wine rack: Yes Water Dispenser: No

Freezer Compartments: Icebox

Freezer Sliding Tray: No
Freezer Drawers/Flaps: N/A

Handles: Retro Style Ambient Switch: Yes

Winter Safe -15°c (Freezer only): No