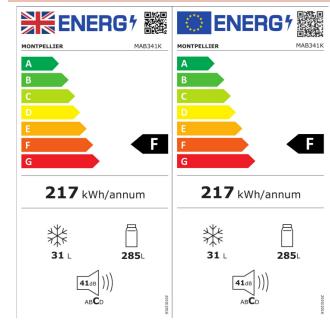

ble Doors: No

Temperature Control: Mechanical

Light: Yes - LED

No. of Fridge Shelves (inc salad crisper): 5

Adjustable Fridge Shelves: Yes - 4

Door Balconies: 5
No. of Salad Crispers: 1
Wine rack: Yes

Wine rack: Yes Water Dispenser: No

Freezer Compartments: Icebox

Freezer Sliding Tray: No
Freezer Drawers/Flaps: N/A

Handles: Retro Style Ambient Switch: Yes

Winter Safe -15°c (Freezer only): No

#### **Technical Specificatin.**

Freezer Star Rating: 4\*

Freezing Capacity Fresh Food (kg/24hr): 2.6

Freezer Temperature Rise Time(h): 9 Climate Class: T/SN (10°C - 43°C)

Rated Current: 0.61A

Power Cable Length: 2.2m

Weight Gross/Net: 64/59Kg

Product Dimensions: H1735 W595 D598 mm

Packed Product Dimensions: H1779 W665 D670 mm

EAN Code: 5060617981609

### **Energy Specification.**