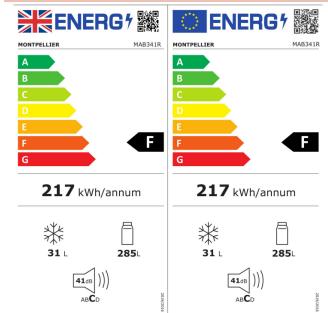

ack: Yes Reversible Doors: No

Temperature Control: Mechanical

Light: Yes - LED

No. of Fridge Shelves (inc salad crisper): 5 Adjustable Fridge Shelves: Yes - 4

Door Balconies: 5 No. of Salad Crispers: 1

Wine rack: Yes Water Dispenser: No

Freezer Compartments: Icebox

Freezer Sliding Tray: No
Freezer Drawers/Flaps: N/A

Handles: Retro Style Ambient Switch: Yes

Winter Safe -15°c (Freezer only): No

#### **Technical Specificatin.**

Freezer Star Rating: 4\*

Freezing Capacity Fresh Food (kg/24hr): 2.6

Freezer Temperature Rise Time(h): 9 Climate Class: T/SN (10°C - 43°C)

Rated Current: 0.61A

Power Cable Length: 2.2m

Weight Gross/Net: 64/59Kg

Product Dimensions: H1735 W595 D598 mm

Packed Product Dimensions: H1779 W665 D670 mm

EAN Code: 5060617981593

### **Energy Specification.**