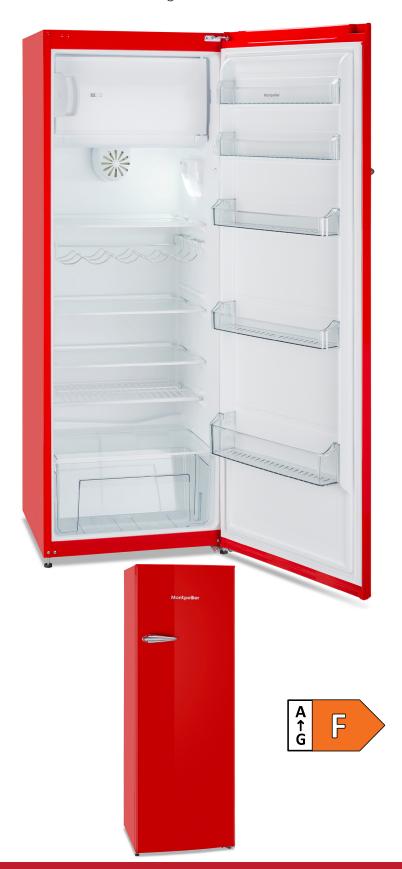

#### **Product Specification.**

Fit Type: Freestanding

Product type: Retro Icebox Fridge

4Colour: Red

Cooling System: Static

Auto Defrost: Fridge-Yes, Freezer - No

Flame Retardant back: Yes Reversible Doors: No

Temperature Control: Mechanical

Light: Yes - LED

No. of Fridge Shelves (inc salad crisper): 5 Adjustable Fridge Shelves: Yes - 4

Door Balconies: 5 No. of Salad Crispers: 1

Wine rack: Yes Water Dispenser: No

Freezer Compartments: Icebox

Freezer Sliding Tray: No
Freezer Drawers/Flaps: N/A

Handles: Retro Style Ambient Switch: Yes

Winter Safe -15°c (Freezer only): No