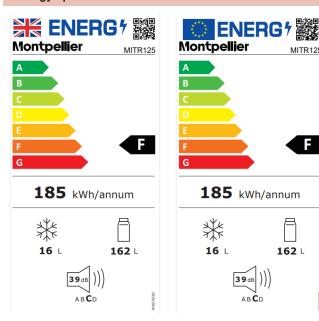

dant back: Yes Reversible Doors: Yes

Temperature Control: Mechanical

Light: Yes - LED

No. of Fridge Shelves (inc salad crisper): 3

Adjustable Fridge Shelves: Yes - 2

Door Balconies: 3 No. of Salad Crispers: 1

Wine rack: No Water Dispenser: No

Freezer Compartments: Icebox Freezer

Sliding Tray: No

Freezer Drawers/Flaps: N/A

Handles: N/A

Ambient Switch: No

Winter Safe -15°c (Freezer only): No

#### **Technical Specificatin.**

Freezer Star Rating: 4\*

Freezing Capacity Fresh Food (kg/24hr): 2.6 Freezer Temperature Rise Time(h): 11

Climate Class: ST (16°C - 38°C)

Rated Current: 0.43A Power Cable Length: 1.6m Weight Gross/Net: 39.5/35.5Kg

Product Dimensions: H1220 W540 D540 mm Packed Product Dimensions: H1260 W565 D565 mm

EAN Code: 5060617982217

### **Energy Specification.**