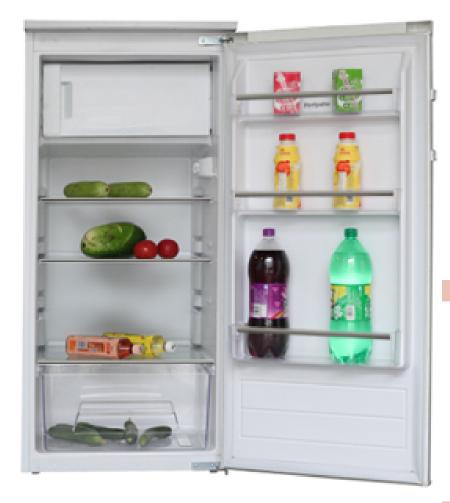

## **MITR125**

Icebox Fridge

Images for illustration purposes only!

#### **Product Specification.**

Fit Type: Integrated

Product type: Icebox Fridge

Colour: White

Cooling System: Static

Auto Defrost: Fridge-Yes, Freezer - No

Flame Retardant back: Yes Reversible Doors: Yes

Temperature Control: Mechanical

Light: Yes - LED

No. of Fridge Shelves (inc salad crisper): 3

Adjustable Fridge Shelves: Yes - 2

Door Balconies: 3 No. of Salad Crispers: 1

Wine rack: No Water Dispenser: No

Freezer Compartments: Icebox Freezer

Sliding Tray: No

Freezer Drawers/Flaps: N/A

Handles: N/A

Ambient Switch: No

Winter Safe -15°c (Freezer only): No