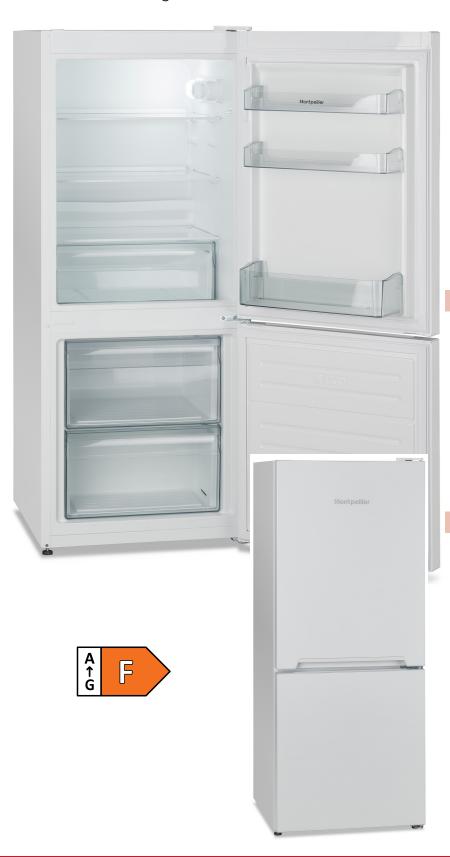

# Montpellier

## **MS135W**

Low Frost Fridge Freezer

#### **Product Specification.**

Fit Type: Freestanding

Product type: 60/40 Fridge Freezer

Colour: White

Cooling System: Low Frost

Auto Defrost: Fridge-Yes, Freezer - No

Flame Retardant back: Yes Reversible Doors: Yes

Temperature Control: Mechanical

Light: Yes - LED

No. of Fridge Shelves (inc salad crisper): 3

Adjustable Fridge Shelves: Yes - 2

Door Balconies: 3 No. of Salad Crispers: 1 Freezer Compartments: 2 Freezer Sliding Tray: No

Freezer Drawers/Flaps: 2 - Drawers

Door Handles: Integrated Ambient Switch: Yes

Winter Safe -15°c (Freezer only): No