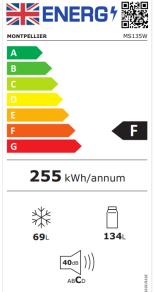

r - No

Flame Retardant back: Yes Reversible Doors: Yes

Temperature Control: Mechanical

Light: Yes - LED

No. of Fridge Shelves (inc salad crisper): 3

Adjustable Fridge Shelves: Yes - 2

Door Balconies: 3 No. of Salad Crispers: 1 Freezer Compartments: 2 Freezer Sliding Tray: No

Freezer Drawers/Flaps: 2 - Drawers

Door Handles: Integrated Ambient Switch: Yes

Winter Safe -15°c (Freezer only): No

#### **Technical Specificatin.**

Freezer Star Rating: 4\*

Freezing Capacity Fresh Food (kg/24hr): 3.2 Freezer Temperature Rise Time(h): 12 Climate Class: ST/N (16°C - 38°C)

Rated Current: 0.53A

Power Cable Length: 2.2m

Weight Gross/Net: 45/41.5 Kg

Product Dimensions: H1360 W540 D595 mm

Packed Product Dimensions: H1412 W578 D632 mm

EAN Code: 5060617981845

### **Energy Specification.**