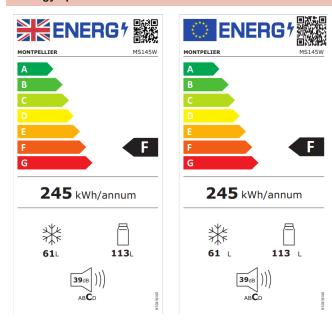

Flame Retardant back: Yes Reversible Doors: Yes

**Temperature Control: Mechanical** 

Light: Yes - LED

No. of Fridge Shelves (inc salad crisper): 3

Adjustable Fridge Shelves: Yes - 2

Door Balconies: 3 No. of Salad Crispers: 1 Freezer Compartments: 3 Freezer Sliding Tray: No

Freezer Drawers/Flaps: 3 - Drawers

Door Handles: Integrated Ambient Switch: Yes

Winter Safe -15°c (Freezer only): No

#### **Technical Specificatin.**

Freezer Star Rating: 4\*

Freezing Capacity Fresh Food (kg/24hr): 3.2

Freezer Temperature Rise Time(h): 11

Climate Class: N (16°C - 32°C)

Rated Current: 0.44A

Power Cable Length: 2.2m

Weight Gross/Net: 42.5/42.5 Kg

Product Dimensions: H1465 W497 D560 mm

Packed Product Dimensions: H1520 W540 D590 mm

EAN Code: 5060617981852

### **Energy Specification.**