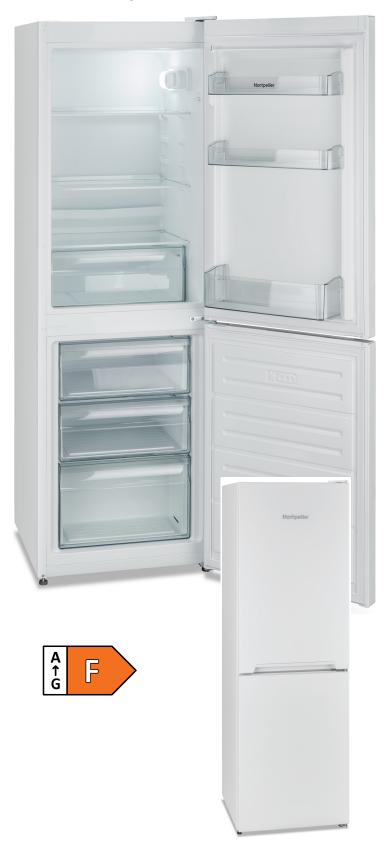

# Montpellier

## **MS145W**

Low Frost Fridge Freezer

#### **Product Specification.**

Fit Type: Freestanding

Product type: 60/40 Fridge Freezer

Colour: White

Cooling System: Low Frost

Auto Defrost: Fridge-Yes, Freezer - No

Flame Retardant back: Yes Reversible Doors: Yes

**Temperature Control: Mechanical** 

Light: Yes - LED

No. of Fridge Shelves (inc salad crisper): 3

Adjustable Fridge Shelves: Yes - 2

Door Balconies: 3 No. of Salad Crispers: 1 Freezer Compartments: 3 Freezer Sliding Tray: No

Freezer Drawers/Flaps: 3 - Drawers

Door Handles: Integrated Ambient Switch: Yes

Winter Safe -15°c (Freezer only): No