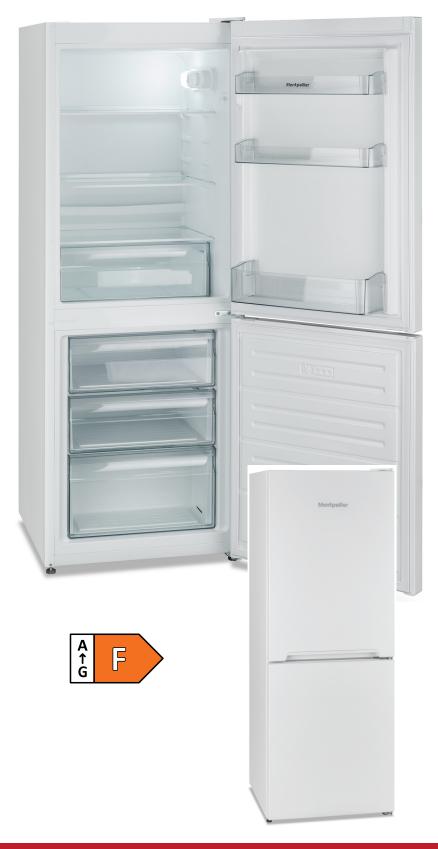

# Montpellier

## **MS155W**

Low Frost Fridge Freezer

#### **Product Specification.**

Fit Type: Freestanding

Product type: 60/40 Fridge Freezer

Colour: White

Cooling System: Low Frost

Auto Defrost: Fridge-Yes, Freezer - No

Flame Retardant back: Yes Reversible Doors: Yes

**Temperature Control: Mechanical** 

Light: Yes - LED

No. of Fridge Shelves (inc salad crisper): 3

Adjustable Fridge Shelves: Yes - 2

Door Balconies: 3 No. of Salad Crispers: 1 Freezer Compartments: 3 Freezer Sliding Tray: No

Freezer Drawers/Flaps: 3 - Drawers

Door Handles: Integrated Ambient Switch: Yes

Winter Safe -15°c (Freezer only): No