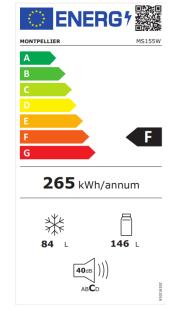

lame Retardant back: Yes Reversible Doors: Yes

**Temperature Control: Mechanical** 

Light: Yes - LED

No. of Fridge Shelves (inc salad crisper): 3

Adjustable Fridge Shelves: Yes - 2

Door Balconies: 3 No. of Salad Crispers: 1 Freezer Compartments: 3 Freezer Sliding Tray: No

Freezer Drawers/Flaps: 3 - Drawers

Door Handles: Integrated Ambient Switch: Yes

Winter Safe -15°c (Freezer only): No

#### **Technical Specificatin.**

Freezer Star Rating: 4\*

Freezing Capacity Fresh Food (kg/24hr): 3.9 Freezer Temperature Rise Time(h): 11 Climate Class: ST/N (16°C - 38°C)

Rated Current: 0.56A

Power Cable Length: 2.2m

Weight Gross/Net: 51.5/47.5 Kg

Product Dimensions: H1535 W540 D595 mm

Packed Product Dimensions: H1572 W578 D632 mm

EAN Code: 5060617981869

### **Energy Specification.**