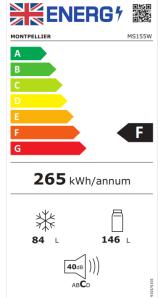

Flame Retardant back: Yes Reversible Doors: Yes

**Temperature Control: Mechanical** 

Light: Yes - LED

No. of Fridge Shelves (inc salad crisper): 3

Adjustable Fridge Shelves: Yes - 2

Door Balconies: 3 No. of Salad Crispers: 1 Freezer Compartments: 3 Freezer Sliding Tray: No

Freezer Drawers/Flaps: 3 - Drawers

Door Handles: Integrated Ambient Switch: Yes

Winter Safe -15°c (Freezer only): No

#### **Technical Specificatin.**

Freezer Star Rating: 4\*

Freezing Capacity Fresh Food (kg/24hr): 3.9 Freezer Temperature Rise Time(h): 11 Climate Class: ST/N (16°C - 38°C)

Rated Current: 0.56A

Power Cable Length: 2.2m

Weight Gross/Net: 51.5/47.5 Kg

Product Dimensions: H1535 W540 D595 mm

Packed Product Dimensions: H1572 W578 D632 mm

EAN Code: 5060617981869

### **Energy Specification.**