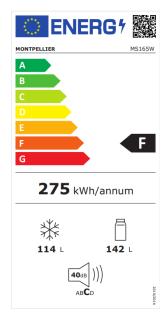

Retardant back: Yes Reversible Doors: Yes

**Temperature Control: Mechanical** 

Light: Yes - LED

No. of Fridge Shelves (inc salad crisper): 3

Adjustable Fridge Shelves: Yes - 2

Door Balconies: 3 No. of Salad Crispers: 1 Freezer Compartments: 4 Freezer Sliding Tray: No

Freezer Drawers/Flaps: 1 - Flap / 3 - Drawers

Door Handles: Integrated Ambient Switch: Yes

Winter Safe -15°c (Freezer only): No

#### **Technical Specificatin.**

Freezer Star Rating: 4\*

Freezing Capacity Fresh Food (kg/24hr): 5 Freezer Temperature Rise Time(h): 18 Climate Class: ST/N (16°C - 38°C)

Rated Current: 0.53A

Power Cable Length: 2.2m

Weight Gross/Net: 55/51 Kg

Product Dimensions: H1675 W540 D595 mm

Packed Product Dimensions: H1712 W578 D632 mm

EAN Code: 5060617981876

### **Energy Specification.**