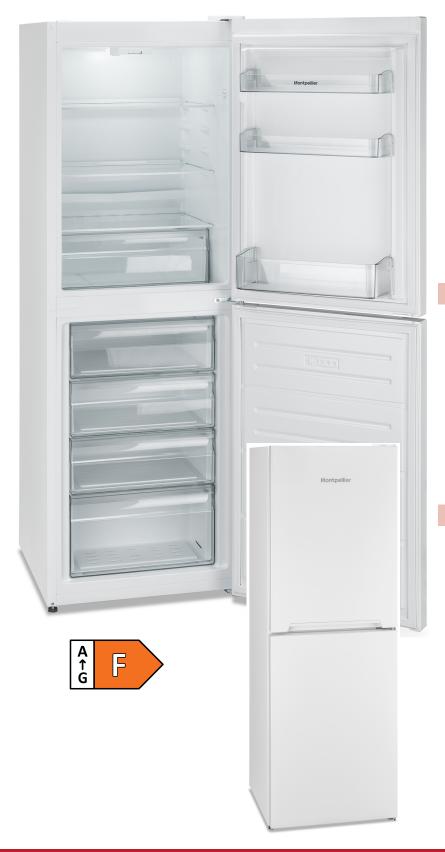

# Montpellier

## **MS165W**

Low Frost Fridge Freezer

#### **Product Specification.**

Fit Type: Freestanding

Product type: 50/50 Fridge Freezer

Colour: White

Cooling System: Low Frost

Auto Defrost: Fridge-Yes, Freezer - No

Flame Retardant back: Yes Reversible Doors: Yes

**Temperature Control: Mechanical** 

Light: Yes - LED

No. of Fridge Shelves (inc salad crisper): 3

Adjustable Fridge Shelves: Yes - 2

Door Balconies: 3 No. of Salad Crispers: 1 Freezer Compartments: 4 Freezer Sliding Tray: No

Freezer Drawers/Flaps: 1 - Flap / 3 - Drawers

Door Handles: Integrated Ambient Switch: Yes

Winter Safe -15°c (Freezer only): No