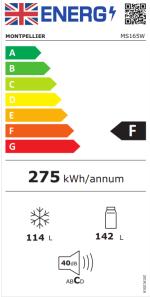

e Retardant back: Yes Reversible Doors: Yes

**Temperature Control: Mechanical** 

Light: Yes - LED

No. of Fridge Shelves (inc salad crisper): 3

Adjustable Fridge Shelves: Yes - 2

Door Balconies: 3 No. of Salad Crispers: 1 Freezer Compartments: 4 Freezer Sliding Tray: No

Freezer Drawers/Flaps: 1 - Flap / 3 - Drawers

Door Handles: Integrated Ambient Switch: Yes

Winter Safe -15°c (Freezer only): No

#### **Technical Specificatin.**

Freezer Star Rating: 4\*

Freezing Capacity Fresh Food (kg/24hr): 5 Freezer Temperature Rise Time(h): 18 Climate Class: ST/N (16°C - 38°C)

Rated Current: 0.53A

Power Cable Length: 2.2m

Weight Gross/Net: 55/51 Kg

Product Dimensions: H1675 W540 D595 mm

Packed Product Dimensions: H1712 W578 D632 mm

EAN Code: 5060617981876

### **Energy Specification.**