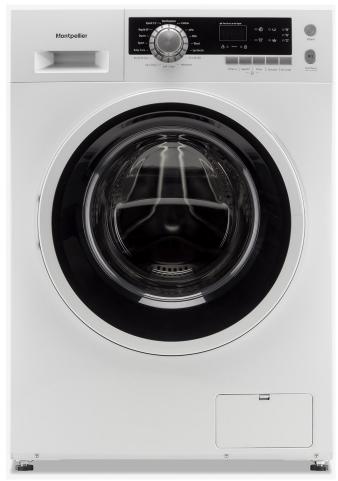

# Montpellier

## MW9145W

9kg Washing Machine in White

#### Features:

Freestanding / Integrated: Freestanding

Colour: White

Control Type: Dial & Buttons
Display Type: LED Display
Display Colour: White
Delay Timer: 1-24hr
No. of Programmes: 16
No. of Wash Programmes: 13
Quick Wash Time: 15min
Half Load Option: No

#### Technical Spec.

Load: 9Kg

Spin Speed: 1400rpm Rated Power: 2000W Rated Current: 9A

Power Cable Length: 1.5m Drain Hose Length: 1.6m Fill Hose Length: 1.5m Weight Gross/Net: 72/68Kg

Product Dimensions: H850 W595 D565mm