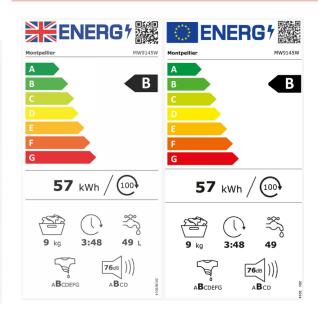

Washing Machine in White









#### Features:

Freestanding / Integrated: Freestanding

Colour: White

Control Type: Dial & Buttons
Display Type: LED Display
Display Colour: White
Delay Timer: 1-24hr
No. of Programmes: 16
No. of Wash Programmes: 13
Quick Wash Time: 15min
Half Load Option: No

Variable Tepmerature Selection: Yes Variable Spin Speed Selection: Yes

Child lock: Yes

Additional Selectable Options: Hygiene Pro, Stop

Add Go, Pre Wash, Extra Rinse, Soil Level

#### Technical Spec.

Load: 9Kg

Spin Speed: 1400rpm Rated Power: 2000W Rated Current: 9A

Power Cable Length: 1.5m Drain Hose Length: 1.6m Fill Hose Length: 1.5m Weight Gross/Net: 72/68Kg

Product Dimensions: H850 W595 D565mm

Packed Product Dimensions: H875 W680 D660mm

EAN Code: 5060617981692

### **Energy Spec.**