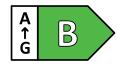

# Montpellier





## MW9145W

9kg Washing Machine in White









#### Features:

Freestanding / Integrated: Freestanding

Colour: White

Control Type: Dial & Buttons
Display Type: LED Display
Display Colour: White
Delay Timer: 1-24hr
No. of Programmes: 16
No. of Wash Programmes: 13
Quick Wash Time: 15min
Half Load Option: No

Variable Tepmerature Selection: Yes Variable Spin Speed Selection: Yes

Child lock: Yes

Additional Selectable Options: Hygiene Pro, Stop

Add Go, Pre Wash, Extra Rinse, Soil Level

#### Technical Spec.

Load: 9Kg

Spin Speed: 1400rpm Rated Power: 2000W Rated Current: 9A

Power Cable Length: 1.5m Drain Hose Length: 1.6m Fill Hose Length: 1.5m Weight Gross/Net: 72/68Kg

Product Dimensions: H850 W595 D565mm

Packed Product Dimensions: H875 W680 D660mm

EAN Code: 5060617981692

### **Energy Spec.**