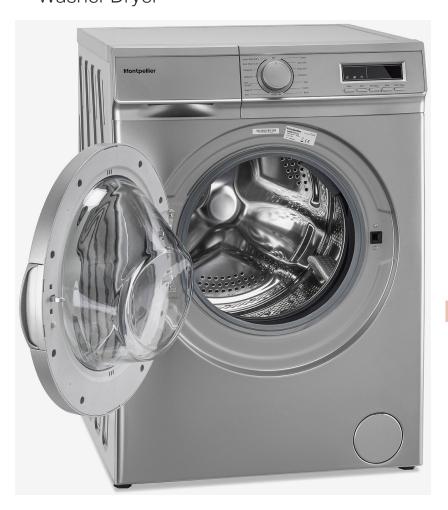

## MWD7515S Washer Dryer

### Features:

Freestanding / Integrated: Freestanding Type: Washer Dryer Colour: Silver Control Type: Dial & Buttons Display Type: LED Display **Display Colour: Amber** Delay Timer: 1-23hr No. of Programmes: 15 No. of Wash Programmes: 9 No. of Dry Programmes: 2 No. Wash/Dry Programmes: 2 Quick Wash Time: 15min Half Load Option: Auto Variable Tepmerature Selection: Yes Variable Spin Speed Selection: Yes Child lock: Yes Additional Selectable Options: Dry Level, Delay Start