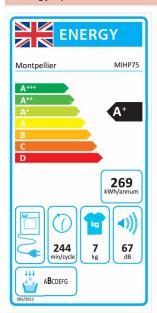

### **Energy Spec.**

#### **Technical Spec.**

Load: 7kg (Dry Clothes)
Rated Power: 900W
Rated Current: 4A

Power Cable Length: 1.45m Vent Hose Length: N/A Vent Hose Diameter: N/A Weight Gross/Net: 39/37.5Kg

Product Dimensions: H825 W596 D467mm