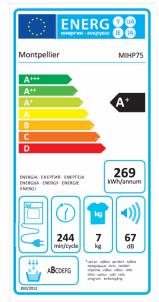

es: 15 ( Cotton, Whites, Synthetics, Small Load, Mix, Jeans, Sport, Down Jackets, Coloured, Shirts, Delicates, Wool, Anti-

Allergy, Pre-Iron, Refresh

Function Options: 6 (Delay, Time Selection, Memory, Dry Level, Anti Crease, Child Lock)

Quick Dry Time: 12 min (Pre-Iron) Variable Temperature: No Variable Dryness Levels: Yes

Child lock: Yes

Additional Features: Water Tank Empty / Lint Filter Cleaning Indicator Lights, In Door Water Tank

AMBIENT WORKING TEMP: +5 - +35°c

#### **Technical Spec.**

Load: 7kg (Dry Clothes)
Rated Power: 900W
Rated Current: 4A

Power Cable Length: 1.45m Vent Hose Length: N/A Vent Hose Diameter: N/A Weight Gross/Net: 39/37.5Kg

Product Dimensions: H825 W596 D467mm

Packed Product Dimensions: H890 W650 D525mm

EAN Code: 8059019043364

### **Energy Spec.**