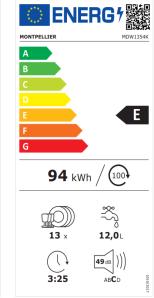

ype: Push Button
Display Type: LED Indicators

Delay Timer: 3/6/9hr No. of Programmes: 5 Quick 30'

Eco Super 50' Intensive 65°C Hygiene 70°C

Quick Wash Time: 30min
No. of Temperatures: 4
Audible End of Programme: No

Half Load Option: Yes Height Adjustable Upper Basket: Yes - Unloaded

Height Adjustable Upper Racks: Yes - 2

Adjustable Prongs: No

Cutlery Basket: Yes - Removable

Knife Tray: No

Other features: Stainless Steel Interior, Anti-

**Bacterial Filter** 

## Technical Spec.

Water Consumption: 12Ltr Rated Power: 1900W Rated Current: 8.26 A Power Cable Length: 1.65m Drain Hose Length: 1.8m Water Inlet Hose Length: 1.5m Weight Gross/Net: 49/46Kg

Product Dimensions: H850 W598 D598 mm

Packed Product Dimensions: H881 W644 D661 mm

EAN Code: 5060617982989

### **Energy Spec.**