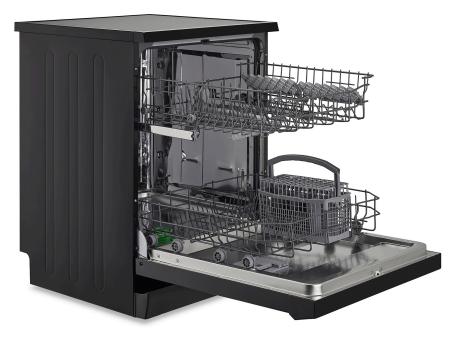

#### Features:

Style: Full Size

Freestanding / Integrated: Freestanding

Colour: Black Place Settings: 13

Control Type: Push Button
Display Type: LED Indicators

Delay Timer: 3/6/9hr No. of Programmes: 5 Quick 30'

Eco Super 50' Intensive 65°C Hygiene 70°C

Quick Wash Time: 30min
No. of Temperatures: 4
Audible End of Programme: No

Half Load Option: Yes Height Adjustable Upper Basket: Yes - Unloaded

Height Adjustable Upper Racks: Yes - 2

Adjustable Prongs: No

Cutlery Basket: Yes - Removable

Knife Tray: No

Other features: Stainless Steel Interior, Anti-

**Bacterial Filter** 