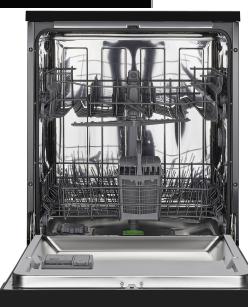

#### Features:

Style: Full Size

Freestanding / Integrated: Freestanding

Colour: Black Place Settings: 13

Control Type: Push Button
Display Type: LED Indicators

Delay Timer: 3/6/9hr No. of Programmes: 5 Quick 30'

Eco Super 50' Intensive 65°C Hygiene 70°C

Quick Wash Time: 30min
No. of Temperatures: 4
Audible End of Programme: No

Half Load Option: Yes Height Adjustable Upper Basket: Yes - Unloaded

Height Adjustable Upper Racks: Yes - 2

Adjustable Prongs: No

Cutlery Basket: Yes - Removable

Knife Tray: No

Other features: Stainless Steel Interior, Anti-

**Bacterial Filter** 