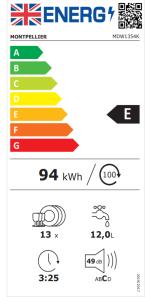

## Technical Spec.

Water Consumption: 12Ltr Rated Power: 1900W Rated Current: 8.26 A Power Cable Length: 1.65m Drain Hose Length: 1.8m Water Inlet Hose Length: 1.5m Weight Gross/Net: 49/46Kg

Product Dimensions: H850 W598 D598 mm

### **Energy Spec.**