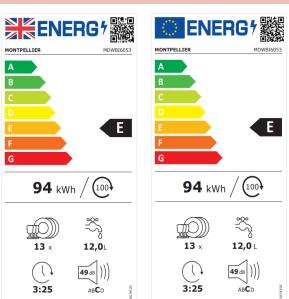

tton Display Type: LED Indicators Delay Timer: 3/6/9hr No. of Programmes: 5 Eco Intensive 65°C Super 50' Quick 30' Prewash

Quick Wash Time: 30min No. of Temperatures: 3 Audible End of Programme: Yes Half Load Option: Yes Height Adjustable Upper Basket: Yes - Unloaded Height Adjustable Upper Racks: Yes - 2 Adjustable Prongs: No Cutlery Basket: Yes - Removable Knife Tray: No

Other features: Stainless Steel Interior, Anti-Bacterial Filter, Front Adjustment for Rear Foot.

### Technical Spec.

Water Consumption: 12Ltr Rated Power: 1900W Rated Current: 8.26 A Power Cable Length: 1.65m Drain Hose Length: 1.8m Water Inlet Hose Length: 1.5m Weight Gross/Net: 40/38Kg Product Dimensions: H820 W598 D550 mm Packed Product Dimensions: H851 W644 D661 mm EAN Code: 5060617983085

#### **Energy Spec.**