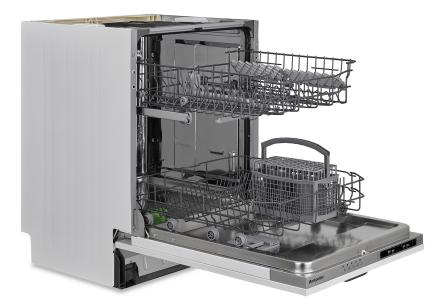

### Features:

Style: Full Size Freestanding / Integrated: Integrated Place Settings: 13 Control Type: Push Button Display Type: LED Indicators Delay Timer: 3/6/9hr No. of Programmes: 5 Eco Intensive 65°C Super 50' Quick 30' Prewash

Quick Wash Time: 30min No. of Temperatures: 3 Audible End of Programme: Yes Half Load Option: Yes Height Adjustable Upper Basket: Yes - Unloaded Height Adjustable Upper Racks: Yes - 2 Adjustable Prongs: No Cutlery Basket: Yes - Removable Knife Tray: No

Other features: Stainless Steel Interior, Anti-Bacterial Filter, Front Adjustment for Rear Foot.