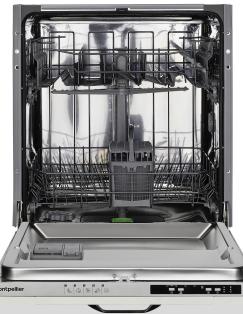

### Features:

Style: Full Size Freestanding / Integrated: Integrated Place Settings: 13 Control Type: Push Button Display Type: LED Indicators Delay Timer: 3/6/9hr No. of Programmes: 5 Eco Intensive 65°C Super 50' Quick 30' Prewash

Quick Wash Time: 30min No. of Temperatures: 3 Audible End of Programme: Yes Half Load Option: Yes Height Adjustable Upper Basket: Yes - Unloaded Height Adjustable Upper Racks: Yes - 2 Adjustable Prongs: No Cutlery Basket: Yes - Removable Knife Tray: No

Other features: Stainless Steel Interior, Anti-Bacterial Filter, Front Adjustment for Rear Foot.