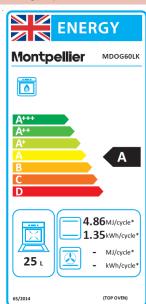

or Opening: Drop Down
Top Cavity Interior: Easy Clean Enamel
Open/Closed Door Grilling: OPEN
Main Cavity Type: Gas Oven
Main Cavity Functions: 1 - Oven

Main Cavity Door Opening: Side - Left Hinge
Main Cavity Interior: Easy Clean Enamel with
additional Catalytic Self Cleaning Side Liners
Timer/Minute Minder: Yes - Minute Minder
Removable Inner Door Glass: Yes - Both Doors
Temperature/Function Control: Rotary Control Knobs

Top/Main Cavity Light: Yes - Main Oven Only

### **Technical Specificatin.**

Type of Connection: Gas Safe Fitter required

Rated Power: 26W

Minimum Fuse Rating: 3A

Power Cable Length: 1.45m with Fitted Plug

Weight Gross/Net: 51/49Kg

Product Dimensions: H900 W600 D600 mm PackedProductDimensions:H977W645D684mm

EAN Code: 5060617983382

#### **Energy Specification.**