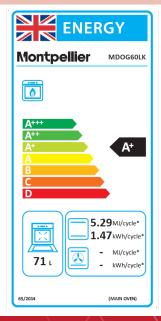

Opening: Drop Down
Top Cavity Interior: Easy Clean Enamel
Open/Closed Door Grilling: OPEN
Main Cavity Type: Gas Oven
Main Cavity Functions: 1 - Oven

Main Cavity Door Opening: Side - Left Hinge
Main Cavity Interior: Easy Clean Enamel with
additional Catalytic Self Cleaning Side Liners
Timer/Minute Minder: Yes - Minute Minder
Removable Inner Door Glass: Yes - Both Doors
Temperature/Function Control: Rotary Control Knobs

Top/Main Cavity Light: Yes - Main Oven Only

### **Technical Specificatin.**

Type of Connection: Gas Safe Fitter required

Rated Power: 26W

Minimum Fuse Rating: 3A

Power Cable Length: 1.45m with Fitted Plug

Weight Gross/Net: 51/49Kg

Product Dimensions: H900 W600 D600 mm PackedProductDimensions:H977W645D684mm

EAN Code: 5060617983382

#### **Energy Specification.**