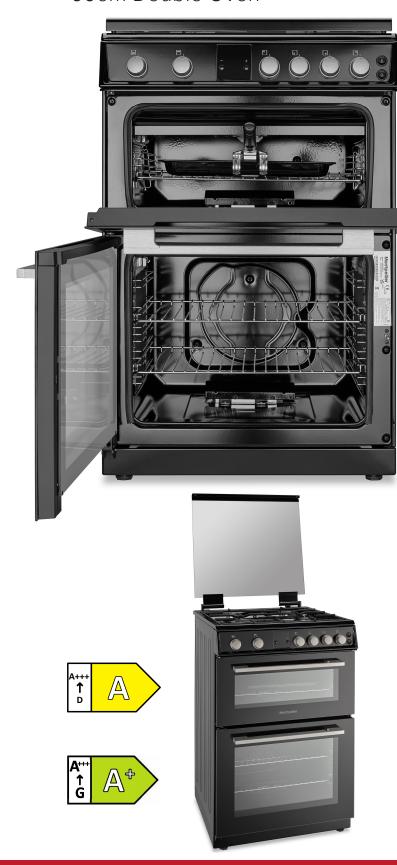

# Montpellier

## MDOG60LK

60cm Double Oven

#### **Product Specification.**

Fit Type: Freestanding

Colour: Black

Product type: Double Oven Product Fuel Type: Gas

LPG Convertible: Yes - Jets Included

Glass Lid: Yes Hob Type: Gas

No. of Hob Heating Zones: 4
Pan Support Type: Matt Enamel

**Ignition: Push Button** 

Top Cavity Type: Gas Grill/Oven
Top Cavity Functions: 2 - Grill, Oven
Top Cavity Door Opening: Drop Down
Top Cavity Interior: Easy Clean Enamel
Open/Closed Door Grilling: OPEN
Main Cavity Type: Gas Oven
Main Cavity Functions: 1 - Oven

Main Cavity Door Opening: Side - Left Hinge
Main Cavity Interior: Easy Clean Enamel with
additional Catalytic Self Cleaning Side Liners
Timer/Minute Minder: Yes - Minute Minder
Removable Inner Door Glass: Yes - Both Doors
Temperature/Function Control: Rotary Control Knobs

Top/Main Cavity Light: Yes - Main Oven Only