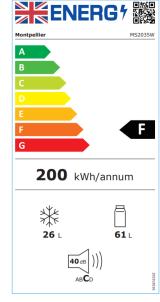

Colour: White

Cooling System: Low Frost Flame Retardant back: Yes Reversible Doors: Yes

**Temperature Control: Mechanical** 

Light: Yes - Lamp

No. of Fridge Shelves (inc salad crisper): 2

Adjustable Fridge Shelves: No Door Balconies: 4 ( 2x can Holders)

No. of Salad Crispers: 1
Freezer Compartments: 1
Door Handles: Integrated
Water Dispenser: No

Winter Safe -15°c (Freezer only): No

#### **Technical Specificatin.**

Freezer Star Rating: 3\* (2\* Door Shelf)
Freezing Capacity Fresh Food (kg/24hr): N/A

Freezer Temperature Rise Time(h): 13 Climate Class: ST/N (16°C - 38°C)

Rated Current: 0.6A

Power Cable Length: 1.75m Weight Gross/Net: 25/22Kg

Product Dimensions: H850 W470 D505 mm

Packed Product Dimensions: H875 W515 D550mm

EAN Code: 5060617983986

### **Energy Specification.**