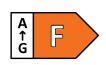

# Montpellier





## MS2035W

Undercounter Fridge Freezer









#### **Product Specification.**

Fit Type: Freestanding Product type: Fridge Freezer Product Style: Undercounter

Colour: White

Cooling System: Low Frost Flame Retardant back: Yes Reversible Doors: Yes

**Temperature Control: Mechanical** 

Light: Yes - Lamp

No. of Fridge Shelves (inc salad crisper): 2

Adjustable Fridge Shelves: No Door Balconies: 4 ( 2x can Holders)

No. of Salad Crispers: 1
Freezer Compartments: 1
Door Handles: Integrated
Water Dispenser: No

Winter Safe -15°c (Freezer only): No

#### **Technical Specificatin.**

Freezer Star Rating: 3\* (2\* Door Shelf)
Freezing Capacity Fresh Food (kg/24hr): N/A

Freezer Temperature Rise Time(h): 13 Climate Class: ST/N (16°C - 38°C)

Rated Current: 0.6A

Power Cable Length: 1.75m Weight Gross/Net: 25/22Kg

Product Dimensions: H8