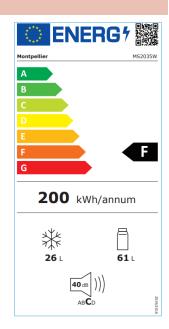

lour: White

Cooling System: Low Frost Flame Retardant back: Yes Reversible Doors: Yes

**Temperature Control: Mechanical** 

Light: Yes - Lamp

No. of Fridge Shelves (inc salad crisper): 2

Adjustable Fridge Shelves: No Door Balconies: 4 ( 2x can Holders)

No. of Salad Crispers: 1
Freezer Compartments: 1
Door Handles: Integrated
Water Dispenser: No

Winter Safe -15°c (Freezer only): No

#### **Technical Specificatin.**

Freezer Star Rating: 3\* (2\* Door Shelf)
Freezing Capacity Fresh Food (kg/24hr): N/A

Freezer Temperature Rise Time(h): 13 Climate Class: ST/N (16°C - 38°C)

Rated Current: 0.6A

Power Cable Length: 1.75m Weight Gross/Net: 25/22Kg

Product Dimensions: H850 W470 D505 mm

Packed Product Dimensions: H875 W515 D550mm

EAN Code: 5060617983986

### **Energy Specification.**