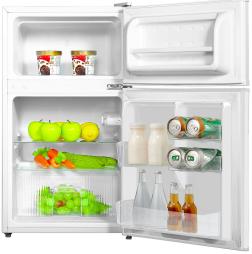

#### **Product Specification.**

Fit Type: Freestanding Product type: Fridge Freezer Product Style: Undercounter

Colour: White

Cooling System: Low Frost Flame Retardant back: Yes Reversible Doors: Yes

**Temperature Control: Mechanical** 

Light: Yes - Lamp

No. of Fridge Shelves (inc salad crisper): 2

Adjustable Fridge Shelves: No Door Balconies: 4 ( 2x can Holders)

No. of Salad Crispers: 1
Freezer Compartments: 1
Door Handles: Integrated
Water Dispenser: No