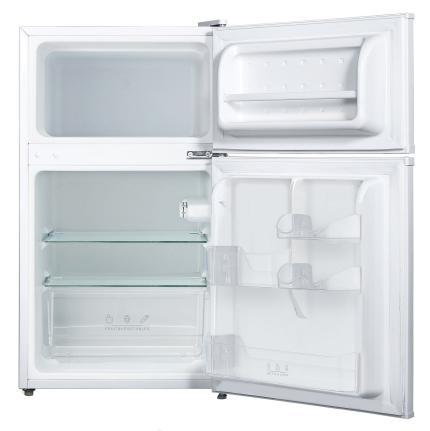

#### **Product Specification.**

Fit Type: Freestanding Product type: Fridge Freezer Product Style: Undercounter

Colour: White

Cooling System: Low Frost Flame Retardant back: Yes Reversible Doors: Yes

**Temperature Control: Mechanical** 

Light: Yes - Lamp

No. of Fridge Shelves (inc salad crisper): 2

Adjustable Fridge Shelves: No Door Balconies: 4 ( 2x can Holders)

No. of Salad Crispers: 1
Freezer Compartments: 1
Door Handles: Integrated
Water Dispenser: No

Winter Safe -15°c (Freezer only): No

#### **Technical Specificatin.**

Freezer Star Rating: 3\* (2\* Door Shelf)
Freezing Capacity Fresh Food (kg/24hr): N/A

Freezer Temperature Rise Time(h): 13 Climate Class: ST/N (16°C - 38°C)

Rated Current: 0.6A

Power Cable Length: 1.75m Weight Gross/Net: 25/22Kg

Product Dimensions: H850 W470 D505 mm

Packed Product Dimensions: H875 W515 D550mm

EAN Code: 5060617983986