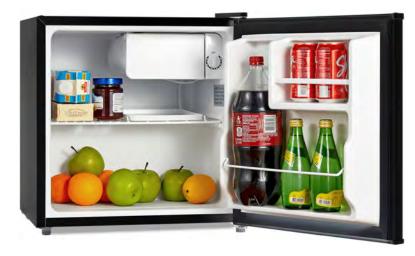

## **Product Specification.**

Fit Type: Freestanding Product type: Table Top Icebox Fridge Colour: Black **Cooling System: Static** Auto Defrost: No Flame Retardant Back: Yes **Reversible Doors: Yes Temperature Control: Mechanical** Light: No No. of Fridge Shelves (inc salad crisper): 1 Adjustable Fridge Shelves: No Door Balconies: In Door Storage No. of Salad Crispers: None Freezer Compartments: 0\* Ice Box **Door Handles: Integrated** Water Dispenser: No Ambient Switch: No Winter Safe -15°c (Freezer only): No