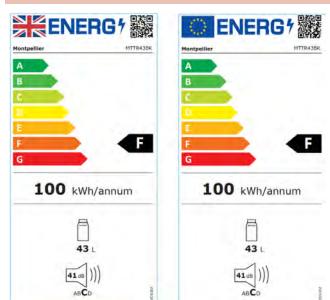

m: Static** Auto Defrost: No Flame Retardant Back: Yes **Reversible Doors: Yes Temperature Control: Mechanical** Light: No No. of Fridge Shelves (inc salad crisper): 1 Adjustable Fridge Shelves: No Door Balconies: In Door Storage No. of Salad Crispers: None Freezer Compartments: 0\* Ice Box **Door Handles: Integrated** Water Dispenser: No Ambient Switch: No Winter Safe -15°c (Freezer only): No

**Technical Specificatin.** 

Freezer Star Rating: 0\* (Ice cubes only) Freezing Capacity Fresh Food (kg/24hr): N/A Freezer Temperature Rise Time(h): N/A Climate Class: T/ST/N (16°C - 43°C) Rated Current: 0.5A Power Cable Length: 1.7m Weight Gross/Net: 15.8/14.2Kg Product Dimensions: H495 W472 D450 mm Packed Product Dimensions: H520 W520 D465mm EAN Code: 5060617983948

## **Energy Specification.**