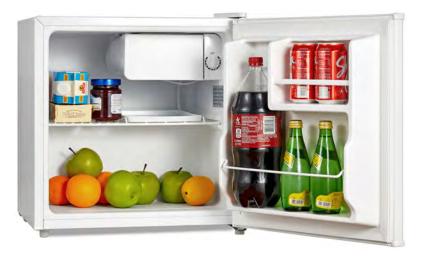

**Light: No** 

No. of Fridge Shelves (inc salad crisper): 1

Adjustable Fridge Shelves: No Door Balconies: In Door Storage No. of Salad Crispers: None Freezer Compartments: 0\* Ice Box

Door Handles: Integrated Water Dispenser: No Ambient Switch: No