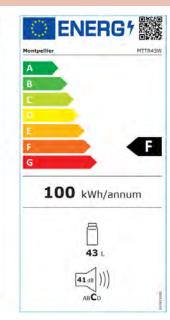

Defrost: No

Flame Retardant Back: Yes Reversible Doors: Yes

Temperature Control: Mechanical

**Light: No** 

No. of Fridge Shelves (inc salad crisper): 1

Adjustable Fridge Shelves: No Door Balconies: In Door Storage No. of Salad Crispers: None Freezer Compartments: 0\* Ice Box

Door Handles: Integrated Water Dispenser: No Ambient Switch: No

Winter Safe -15°c (Freezer only): No

#### **Technical Specificatin.**

Freezer Star Rating: 0\* (Ice cubes only)
Freezing Capacity Fresh Food (kg/24hr): N/A
Freezer Temperature Rise Time(h): N/A
Climate Class: T/ST/N (16°C - 43°C)

Rated Current: 0.5A

Power Cable Length: 1.7m

Weight Gross/Net: 15.8/14.2Kg

Product Dimensions: H495 W472 D450 mm

Packed Product Dimensions: H520 W520 D465mm

EAN Code: 5060617983931

### **Energy Specification.**