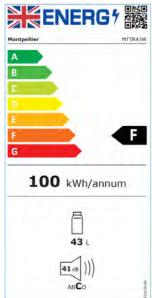

o Defrost: No

Flame Retardant Back: Yes Reversible Doors: Yes

Temperature Control: Mechanical

**Light: No** 

No. of Fridge Shelves (inc salad crisper): 1

Adjustable Fridge Shelves: No Door Balconies: In Door Storage No. of Salad Crispers: None Freezer Compartments: 0\* Ice Box

Door Handles: Integrated Water Dispenser: No Ambient Switch: No

Winter Safe -15°c (Freezer only): No

#### **Technical Specificatin.**

Freezer Star Rating: 0\* (Ice cubes only)
Freezing Capacity Fresh Food (kg/24hr): N/A
Freezer Temperature Rise Time(h): N/A
Climate Class: T/ST/N (16°C - 43°C)

Rated Current: 0.5A

Power Cable Length: 1.7m

Weight Gross/Net: 15.8/14.2Kg

Product Dimensions: H495 W472 D450 mm

Packed Product Dimensions: H520 W520 D465mm

EAN Code: 5060617983931

### **Energy Specification.**