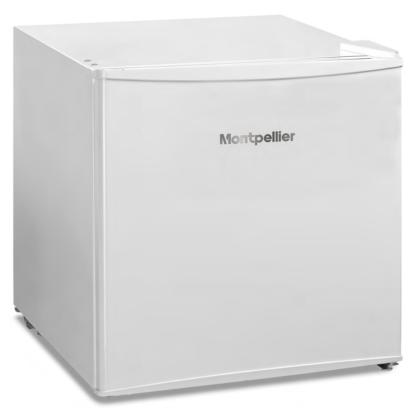

# Montpellier

## MTTR43W

Table Top Fridge

#### **Product Specification.**

Fit Type: Freestanding

Product type: Table Top Icebox Fridge

Colour: White

Cooling System: Static

Auto Defrost: No

Flame Retardant Back: Yes Reversible Doors: Yes

Temperature Control: Mechanical