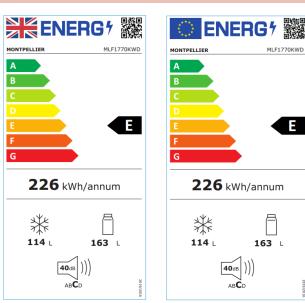

50/50 Fridge Freezer Colour: Black **Cooling System: Low Frost** Flame Retardant back: Yes Reversible Doors: Yes **Temperature Control: Mechanical** Light: LED No. of Fridge Shelves (inc salad crisper): 4 Adjustable Fridge Shelves: Yes Door Balconies: 2 No. of Salad Crispers: 1 Freezer Compartments: 4 **Door Handles: Integrated** Water Dispenser: Yes Ambient Switch: Yes Winter Safe -15°c (Freezer only): NO

### Technical Specificatin.

Freezer Star Rating: 4\* Freezing Capacity Fresh Food (kg/24hr): 5.5 Freezer Temperature Rise Time(h): 12.5 Climate Class: ST/N (16°C - 38°C ) Rated Current: 0.59A Power Cable Length: 2.3m Weight Gross/Net: 57/53.5Kg Product Dimensions: H1770 W540 D595 mm Packed Product Dimensions: H1822 W578 D632 mm EAN Code: 5060617984068

#### **Energy Specification.**