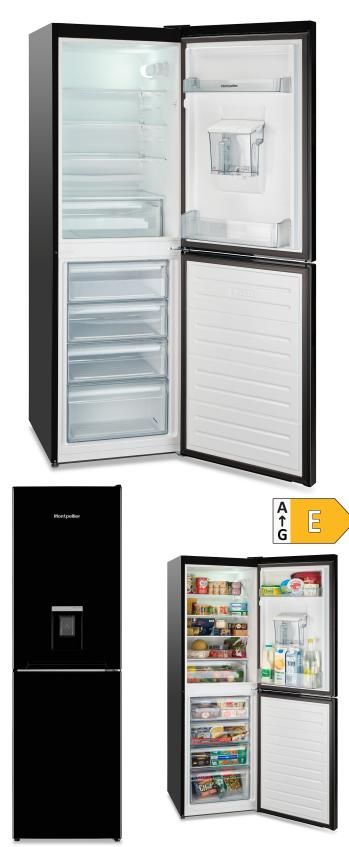

### Low Frost Fridge Freezer in Black

### Product Specification.

Fit Type: Freestanding Product type: 50/50 Fridge Freezer Colour: Black **Cooling System: Low Frost** Flame Retardant back: Yes Reversible Doors: Yes **Temperature Control: Mechanical** Light: LED No. of Fridge Shelves (inc salad crisper): 4 Adjustable Fridge Shelves: Yes Door Balconies: 2 No. of Salad Crispers: 1 Freezer Compartments: 4 **Door Handles: Integrated** Water Dispenser: Yes Ambient Switch: Yes Winter Safe -15°c (Freezer only): NO