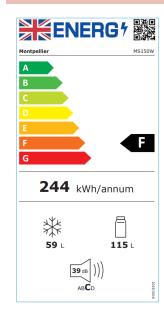

Flame Retardant back: Yes Reversible Doors: Yes

Temperature Control: Mechanical

Light: Yes - LED

No. of Fridge Shelves (inc salad crisper): 3

Adjustable Fridge Shelves: Yes - 2

Door Balconies: 3 No. of Salad Crispers: 1 Freezer Compartments: 3 Freezer Sliding Tray: 1

Freezer Drawers/Flaps: Middle Drawer/Lower

Flan

Door Handles: Integrated Ambient Switch: No

Winter Safe -15°c (Freezer only): No

#### **Technical Specificatin.**

Freezer Star Rating: 4\*

Freezing Capacity Fresh Food (kg/24hr): 2.7

Freezer Temperature Rise Time(h): 6 Climate Class: ST/T (16°C - 38°C)

Rated Current: 1.0A

Power Cable Length: 1.75m Weight Gross/Net: 37/34Kg

Product Dimensions: H1505 W470 D511 mm

Packed Product Dimensions: H1540 W505 D545 mm

EAN Code: 5060617983962

### **Energy Specification.**