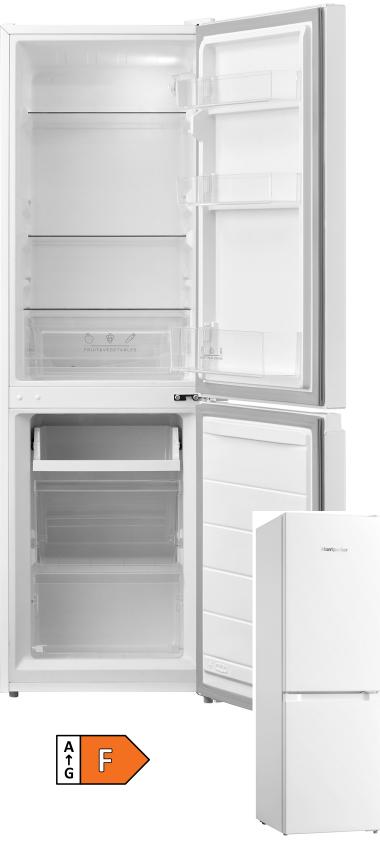

#### **Product Specification.**

Fit Type: Freestanding

Product type: 60/40 Fridge Freezer

Colour: White

Cooling System: Low Frost

Auto Defrost: Fridge-Yes, Freezer - No

Flame Retardant back: Yes Reversible Doors: Yes

Temperature Control: Mechanical

Light: Yes - LED

No. of Fridge Shelves (inc salad crisper): 3

Adjustable Fridge Shelves: Yes - 2

Door Balconies: 3 No. of Salad Crispers: 1 Freezer Compartments: 3 Freezer Sliding Tray: 1

Freezer Drawers/Flaps: Middle Drawer/Lower

Flan

Door Handles: Integrated Ambient Switch: No

Winter Safe -15°c (Freezer only): No