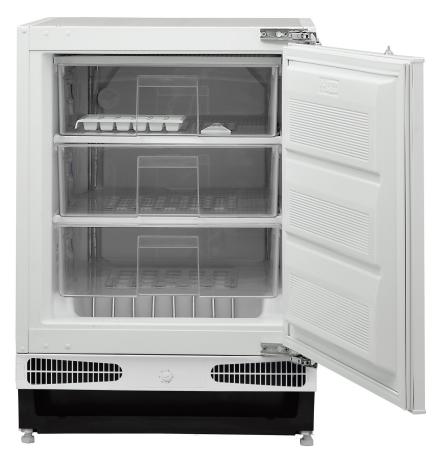

## **Built Under Freezer**

#### **Product Specification.**

Fit Type: Built Under - Integrated Fixing Type: Door on Door Product type: Freezer Product Style: Under Counter Freezer Colour: White **Cooling System: Static** Auto Defrost: No Flame Retardant back: Yes Reversible **Doors: Yes Temperature Control:** Mechanical Light: No No. of Compartments: 3 Type of Compartments: Drawers Door Balconies: N/A No. of Salad Crispers: N/A **Door Handles: None** Winter Safe -15°c (Freezer only): No Additional Features: N/A