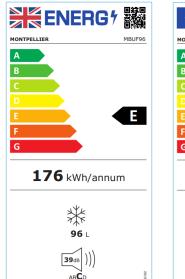

ed Fixing Type: Door on Door Product type: Freezer Product Style: Under Counter Freezer Colour: White **Cooling System: Static** Auto Defrost: No Flame Retardant back: Yes Reversible **Doors: Yes Temperature Control:** Mechanical Light: No No. of Compartments: 3 Type of Compartments: Drawers Door Balconies: N/A No. of Salad Crispers: N/A **Door Handles: None** Winter Safe -15°c (Freezer only): No Additional Features: N/A

### Technical Specificatin.

Freezer Star Rating: 4\* Freezing Capacity Fresh Food (kg/24hr): 5 Freezer Temperature Rise Time(h): 12 Climate Class: SN (10°C - 32°C) Rated Current: 0.43A Power Cable Length: 2.5m Weight Gross/Net: 34/31.5Kg Product Dimensions: H818 W595 D548 mm Packed Product Dimensions: H883 W659 D586mm EAN Code: 5060617983818

**Energy Specification.**