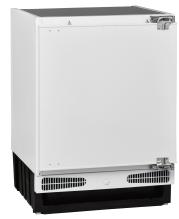

## **Built Under Freezer**

#### **Product Specification.**

Fit Type: Built Under - Integrated Fixing Type: Door on Door Product type: Freezer Product Style: Under Counter Freezer Colour: White **Cooling System: Static** Auto Defrost: No Flame Retardant back: Yes Reversible **Doors: Yes Temperature Control:** Mechanical Light: No No. of Compartments: 3 Type of Compartments: Drawers Door Balconies: N/A No. of Salad Crispers: N/A **Door Handles: None** Winter Safe -15°c (Freezer only): No Additional Features: N/A