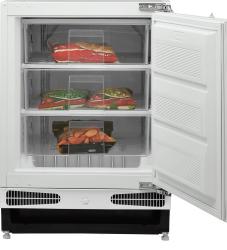

## **Built Under Freezer**

#### **Product Specification.**

Fit Type: Built Under - Integrated Fixing Type: Door on Door Product type: Freezer Product Style: Under Counter Freezer Colour: White **Cooling System: Static** Auto Defrost: No Flame Retardant back: Yes Reversible **Doors: Yes Temperature Control:** Mechanical Light: No No. of Compartments: 3 Type of Compartments: Drawers Door Balconies: N/A No. of Salad Crispers: N/A **Door Handles: None** Winter Safe -15°c (Freezer only): No Additional Features: N/A