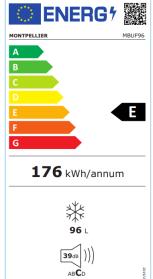

Fixing Type: Door on Door Product type: Freezer Product Style: Under Counter Freezer Colour: White **Cooling System: Static** Auto Defrost: No Flame Retardant back: Yes Reversible **Doors: Yes Temperature Control:** Mechanical Light: No No. of Compartments: 3 Type of Compartments: Drawers Door Balconies: N/A No. of Salad Crispers: N/A **Door Handles: None** Winter Safe -15°c (Freezer only): No Additional Features: N/A

### Technical Specificatin.

Freezer Star Rating: 4\* Freezing Capacity Fresh Food (kg/24hr): 5 Freezer Temperature Rise Time(h): 12 Climate Class: SN (10°C - 32°C) Rated Current: 0.43A Power Cable Length: 2.5m Weight Gross/Net: 34/31.5Kg Product Dimensions: H818 W595 D548 mm Packed Product Dimensions: H883 W659 D586mm EAN Code: 5060617983818

**Energy Specification.**