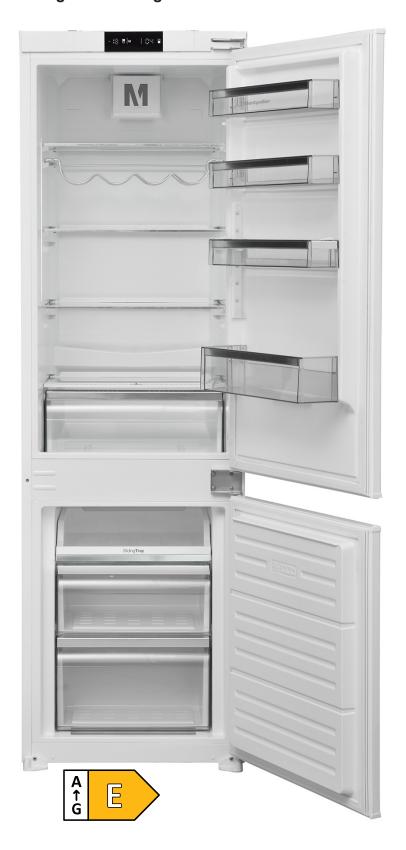

#### **Product Specification.**

Fit Type: Integrated Fixing Type: Slider

Product type: 70/30 Fridge Freezer

Colour: White

Cooling System: Frost Free

**Auto Defrost: Yes** 

Flame Retardant back: Yes Reversible Doors: Yes

**Temperature Control: Electronic Touch Control** 

Light: Yes - LED Strip

No. of Fridge Shelves (inc salad crisper): 4

Adjustable Fridge Shelves: Yes - 3
Door Balconies: 4 (1x V-Lift Balcony)

No. of Salad Crispers: 1
Freezer Compartments: 3
Freezer Sliding Tray: 1
Freezer Drawers: 2
Door Handles: None
Ambient Switch: No

Additional Features: Humidity Control, Turbo Fan

Air Cooling, Wine Rack