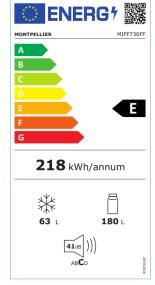

**Temperature Control: Electronic Touch Control** 

Light: Yes - LED Strip

No. of Fridge Shelves (inc salad crisper): 4

Adjustable Fridge Shelves: Yes - 3
Door Balconies: 4 (1x V-Lift Balcony)

No. of Salad Crispers: 1
Freezer Compartments: 3
Freezer Sliding Tray: 1
Freezer Drawers: 2
Door Handles: None
Ambient Switch: No

Additional Features: Humidity Control, Turbo Fan

Air Cooling, Wine Rack

#### **Technical Specificatin.**

Freezer Star Rating: 4\*

Freezing Capacity Fresh Food (kg/24hr): 3.3

Freezer Temperature Rise Time(h): 8 Climate Class: T/N (16°C - 43°C)

Rated Current: 0.85A

Power Cable Length: 2.5m

Weight Gross/Net: 56.5/53Kg

Product Dimensions: H1770 W540 D545 mm

Packed Product Dimensions: H1834 W584 D577mm

EAN Code: 5060617983764

#### **Energy Specification.**