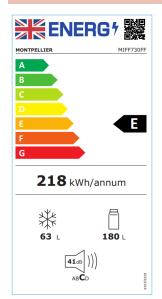

es

**Temperature Control: Electronic Touch Control** 

Light: Yes - LED Strip

No. of Fridge Shelves (inc salad crisper): 4

Adjustable Fridge Shelves: Yes - 3
Door Balconies: 4 (1x V-Lift Balcony)

No. of Salad Crispers: 1
Freezer Compartments: 3
Freezer Sliding Tray: 1
Freezer Drawers: 2
Door Handles: None
Ambient Switch: No

Additional Features: Humidity Control, Turbo Fan

Air Cooling, Wine Rack

#### **Technical Specificatin.**

Freezer Star Rating: 4\*

Freezing Capacity Fresh Food (kg/24hr): 3.3

Freezer Temperature Rise Time(h): 8 Climate Class: T/N (16°C - 43°C)

Rated Current: 0.85A

Power Cable Length: 2.5m

Weight Gross/Net: 56.5/53Kg

Product Dimensions: H1770 W540 D545 mm

Packed Product Dimensions: H1834 W584 D577mm

EAN Code: 5060617983764

#### **Energy Specification.**