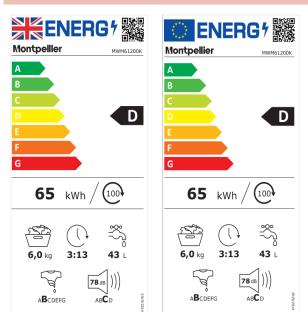

## MWM61200K

6kg Washing Machine





Features:

Colour: Black Control Type: Dial & Buttons Display Type: No Display - LED Indicators Time Remaining Display: No Display/LED Colour: Amber Delay Timer: No No. of Programmes: 15 No. of Wash Programmes: 13 Quick Wash Time: 15min Half Load Option: Automatic Half Load Detection Variable Temperature Selection: Yes Variable Spin Speed Selection: No Child lock: Yes Additional Selectable Options: Rapid Wash Additional Features: N/A

## Technical Spec.

Load: 6Kg Spin Speed: 1200rpm Rated Power: 2100W Rated Current: 10A Power Cable Length: 1.6m Drain Hose Length: 1.7m Fill Hose Length: 1.7m Weight Gross/Net: 56.3/55.2Kg Product Dimensions: H845 W597 D497mm Packed Product Dimensions: H881 W641 D547mm EAN Code: 5060617984099







## Energy Spec.