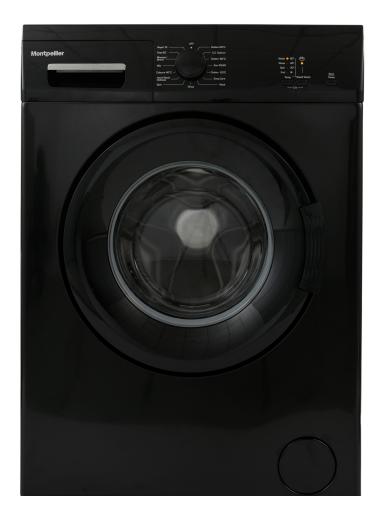

## Montpellier

## MWM61200K

6kg Washing Machine

Features:

Colour: Black Control Type: Dial & Buttons Display Type: No Display - LED Indicators Time Remaining Display: No Display/LED Colour: Amber Delay Timer: No No. of Programmes: 15 No. of Wash Programmes: 13 Quick Wash Time: 15min Half Load Option: Automatic Half Load Detection Variable Temperature Selection: Yes Variable Spin Speed Selection: No Child lock: Yes Additional Selectable Options: Rapid Wash Additional Features: N/A