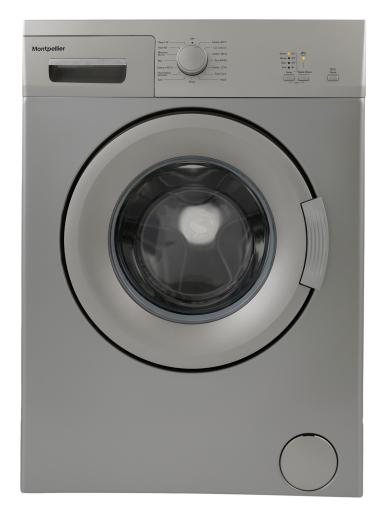

## Montpellier

# MWM61200S

6kg Washing Machine

### Features:

Freestanding / Integrated: Freestanding Colour: Silver Control Type: Dial & Buttons Display Type: No Display - LED Indicators Time Remaining Display: No Display/LED Colour: Amber **Delay Timer: No** No. of Programmes: 15 No. of Wash Programmes: 13 Quick Wash Time: 15min Half Load Option: Automatic Half Load Detection Variable Temperature Selection: Yes Variable Spin Speed Selection: No Child lock: Yes Additional Selectable Options: Rapid Wash Additional Features: N/A

### Technical Spec.

Load: 6Kg Spin Speed: 1200rpm Rated Power: 2100W Rated Current: 10A Power Cable Length: 1.6m Drain Hose Length: 1.7m Fill Hose Length: 1.7m Weight Gross/Net: 56.3/55.2Kg Product Dimensions: H845 W597 D497mm Packed Product Dimensions: H881 W641 D547mm EAN Code: 5060617984105