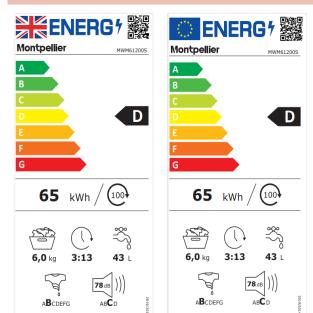

Features:

Freestanding / Integrated: Freestanding Colour: Silver Control Type: Dial & Buttons Display Type: No Display - LED Indicators Time Remaining Display: No Display/LED Colour: Amber **Delay Timer: No** No. of Programmes: 15 No. of Wash Programmes: 13 Quick Wash Time: 15min Half Load Option: Automatic Half Load Detection Variable Temperature Selection: Yes Variable Spin Speed Selection: No Child lock: Yes Additional Selectable Options: Rapid Wash Additional Features: N/A

### Technical Spec.

Load: 6Kg Spin Speed: 1200rpm Rated Power: 2100W Rated Current: 10A Power Cable Length: 1.6m Drain Hose Length: 1.7m Fill Hose Length: 1.7m Weight Gross/Net: 56.3/55.2Kg Product Dimensions: H845 W597 D497mm Packed Product Dimensions: H881 W641 D547mm EAN Code: 5060617984105

#### Energy Spec.