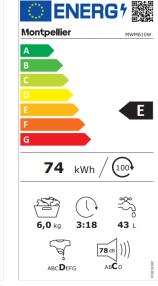

#### Technical Spec.

Load: 6Kg

Spin Speed: 1000rpm Rated Power: 1950W Rated Current: 9A

Power Cable Length: 1.5m Drain Hose Length: 1.5m Fill Hose Length: 1.2m Weight Gross/Net: 54/53Kg

Product Dimensions: H840 W595 D450mm

### **Energy Spec.**