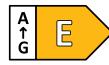

# Montpellier





## **MWM610W**

6kg Washing Machine in White









#### Features:

Freestanding / Integrated: Freestanding

Colour: White

Control Type: Dial & Buttons
Display Type: LED Display

Display Colour: Red
Delay Timer: Yes 1-24hr
No. of Programmes: 15
No. of Wash Programmes: 12
Quick Wash Time: 15min
Half Load Option: No

Variable Temperature Selection: Yes Variable Spin Speed Selection: Yes

Child lock: Yes

Additional Selectable Options: Temperature,

Speed, Rinse+, Wash+, Delay

Additional Features: Smart Wash, Steam Wash

#### Technical Spec.

Load: 6Kg

Spin Speed: 1000rpm Rated Power: 1950W Rated Current: 9A

Power Cable Length: 1.5m Drain Hose Length: 1.5m Fill Hose Length: 1.2m Weight Gross/Net: 54/53Kg

Product Dimensions: H840 W595 D450mm

Packed Product Dimensions: H870 W650 D520mm

EAN Code: 5060617984198

### **Energy Spec.**