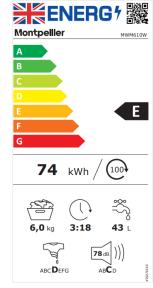

#### Technical Spec.

Load: 6Kg

Spin Speed: 1000rpm Rated Power: 1950W Rated Current: 9A

Power Cable Length: 1.5m Drain Hose Length: 1.5m Fill Hose Length: 1.2m Weight Gross/Net: 54/53Kg

Product Dimensions: H840 W595 D450mm

### **Energy Spec.**