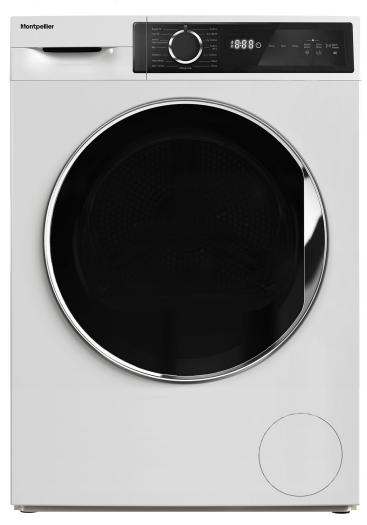

# MWM814BLW

8kg Washing Machine

#### Features:

Freestanding / Integrated: Freestanding

Colour: White

Control Type: Dial & Touch Control
Display Type: LED Touch Display
Time Remaining Display: Yes
Display/LED Colour: White
Delay Timer: 1 - 23hr
No. of Programmes: 15
No. of Wash Programmes: 13

Quick Wash Time: 15min
Half Load Option: Automatic Half Load
Variable Temperature Selection: Yes

Variable Spin Speed Selection: Yes

Child lock: Yes

Additional Selectable Options: Rapid Wash,

Extra Rinse, Child Lock.