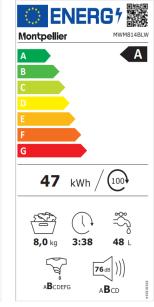

### **Energy Spec.**

## Technical Spec.

Load: 8Kg

Spin Speed: 1400rpm Rated Power: 2100W Rated Current: 10A Power Cable Length: 1.6m Drain Hose Length: 1.7m Fill Hose Length: 1.5m

Weight Gross/Net: 66.5/65.3Kg

Product Dimensions: H845 W597 D527mm Packed Product Dimension: H881 W641 D577mm