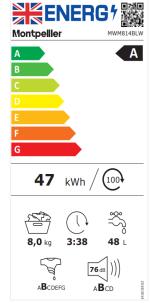

### **Energy Spec.**

## Technical Spec.

Load: 8Kg

Spin Speed: 1400rpm Rated Power: 2100W Rated Current: 10A Power Cable Length: 1.6m Drain Hose Length: 1.7m Fill Hose Length: 1.5m

Weight Gross/Net: 66.5/65.3Kg

Product Dimensions: H845 W597 D527mm Packed Product Dimension: H881 W641 D577mm