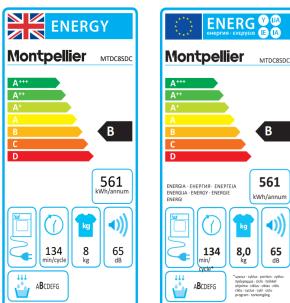

Sport, Mix, Wool Refresh, Refresh, Express 29', Shirts 12') Function Options: 7 (Delay, Time Drying, Dry Level, Delicate, Anti Crease, Buzzer, Child Lock) Quick Dry Time: 12 min (Shirts) Variable Temperature: No Variable Dryness Levels: Yes Child lock: Yes Additional Features: Water Tank Empty / Lint Filter **Cleaning / Condenser Cleaning Warning Indicators.** Interior Drum Light. **Optional Drain Hose & 3D Drying Rack** available to buy as accessories. AMBIENT WORKING TEMP: +5 - +35°c

#### Technical Spec.

Load: 8kg (Dry Clothes) Rated Power: 2700W Rated Current: 12A Power Cable Length: 1.5m Vent Hose Length: N/A Vent Hose Diameter: N/A Weight Gross/Net: 35.5/34Kg Product Dimensions: H845 W596 D563mm Packed Product Dimensions: H881 W641 D592mm EAN Code: 5060617984280

### Energy Spec.