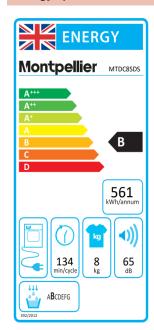

Mix, Wool

Refresh, Refresh, Express 29', Shirts 12')
Function Options: 7 (Delay, Time Drying, Dry
Level, Delicate, Anti Crease, Buzzer, Child Lock)

Quick Dry Time: 12 min (Shirts) Variable Temperature: No Variable Dryness Levels: Yes

Child lock: Yes

Additional Features: Water Tank Empty / Lint Filter Cleaning / Condenser Cleaning Warning Indicators.

Interior Drum Light.

Optional Drain Hose & 3D Drying Rack available to buy as accessories.

AMBIENT WORKING TEMP: +5-+35°c

#### **Technical Spec.**

Load: 8kg (Dry Clothes)
Rated Power: 2700W
Rated Current: 12A
Power Cable Length: 1.5m
Vent Hose Length: N/A
Vent Hose Diameter: N/A
Weight Gross/Net: 35.5/34Kg

Product Dimensions: H845 W596 D563mm

Packed Product Dimensions: H881 W641 D592mm

EAN Code: 5060617984266

### **Energy Spec.**