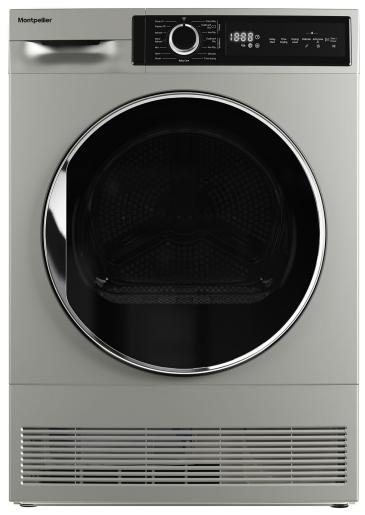

#### Features:

Freestanding / Integrated: Freestanding

Drying Method: Condenser Drying Type: Sensor / Timed

Reverse Action: Yes Colour: Silver

Control Type: Dial / Touch Control
Display Type: LED Touch Control Display

Display/LED Colour: White Delay Timer: Yes - 1-23hr

No. of Programmes: 15 ( Cotton, Synthetics, Delicate, Time, Baby Care, Duvet, Sport, Mix, Wool

Refresh, Refresh, Express 29', Shirts 12')
Function Options: 7 (Delay, Time Drying, Dry
Level, Delicate, Anti Crease, Buzzer, Child Lock)

Quick Dry Time: 12 min (Shirts) Variable Temperature: No Variable Dryness Levels: Yes

Child lock: Yes

Additional Features: Water Tank Empty / Lint Filter Cleaning / Condenser Cleaning Warning Indicators.

Interior Drum Light.

Optional Drain Hose & 3D Drying Rack available to buy as accessories.

AMBIENT WORKING TEMP: +5-+35°c

#### **Technical Spec.**

Load: 8kg (Dry Clothes)
Rated Power: 2700W
Rated Current: 12A
Power Cable Length: 1.5m
Vent Hose Length: N/A
Vent Hose Diameter: N/A
Weight Gross/Net: 35.5/34Kg

Product Dimensions: H845 W596 D563mm