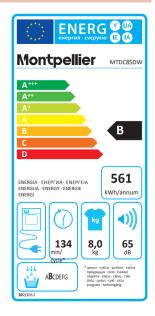

, Mix, Wool Refresh, Refresh, Express 29', Shirts 12') Function Options: 7 (Delay, Time Drying, Dry Level, Delicate, Anti Crease, Buzzer, Child Lock)

Quick Dry Time: 12 min (Shirts) Variable Temperature: No Variable Dryness Levels: Yes

Child lock: Yes

Additional Features: Water Tank Empty / Lint Filter Cleaning / Condenser Cleaning Warning Indicators.

Interior Drum Light.

Optional Drain Hose & 3D Drying Rack available to buy as accessories.

AMBIENT WORKING TEMP: +5 - +35°c

### Technical Spec.

Load: 8kg (Dry Clothes)
Rated Power: 2700W
Rated Current: 12A
Power Cable Length: 1.5m
Vent Hose Length: N/A
Vent Hose Diameter: N/A
Weight Gross/Net: 35.5/34Kg

Product Dimensions: H845 W596 D563mm

Packed Product Dimensions: H881 W641 D592mm

EAN Code: 5060617984242

### **Energy Spec.**