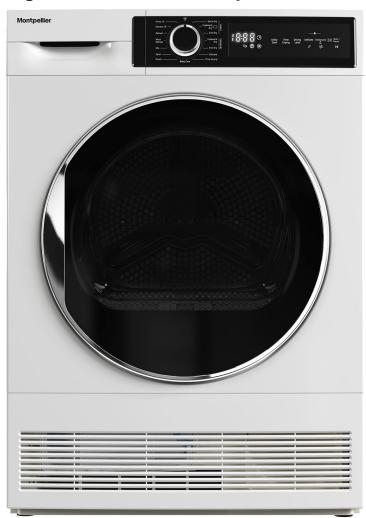

# Montpellier

## MTDC8SDW

8kg Condenser Tumble Dryer

### Features:

Freestanding / Integrated: Freestanding

Drying Method: Condenser Drying Type: Sensor / Timed

Reverse Action: Yes Colour: White

Control Type: Dial / Touch Control
Display Type: LED Touch Control Display

Display/LED Colour: White Delay Timer: Yes - 1-23hr

No. of Programmes: 15 (Cotton, Synthetics, Delicate, Time, Baby Care, Duvet, Sport, Mix, Wool Refresh, Refresh, Express 29', Shirts 12') Function Options: 7 (Delay, Time Drying, Dry Level, Delicate, Anti Crease, Buzzer, Child Lock)

Quick Dry Time: 12 min (Shirts) Variable Temperature: No Variable Dryness Levels: Yes

Child lock: Yes

Additional Features: Water Tank Empty / Lint Filter Cleaning / Condenser Cleaning Warning Indicators.

Interior Drum Light.

Optional Drain Hose & 3D Drying Rack available to buy as accessories.

AMBIENT WORKING TEMP: +5 - +35°c

### Technical Spec.

Load: 8kg (Dry Clothes)
Rated Power: 2700W
Rated Current: 12A
Power Cable Length: 1.5m
Vent Hose Length: N/A
Vent Hose Diameter: N/A
Weight Gross/Net: 35.5/34Kg

Product Dimensions: H845 W596 D563mm