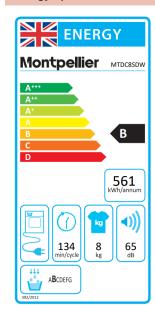

rt, Mix, Wool Refresh, Refresh, Express 29', Shirts 12') Function Options: 7 (Delay, Time Drying, Dry Level, Delicate, Anti Crease, Buzzer, Child Lock)

Quick Dry Time: 12 min (Shirts) Variable Temperature: No Variable Dryness Levels: Yes

Child lock: Yes

Additional Features: Water Tank Empty / Lint Filter Cleaning / Condenser Cleaning Warning Indicators.

Interior Drum Light.

Optional Drain Hose & 3D Drying Rack available to buy as accessories.

AMBIENT WORKING TEMP: +5 - +35°c

### Technical Spec.

Load: 8kg (Dry Clothes)
Rated Power: 2700W
Rated Current: 12A
Power Cable Length: 1.5m
Vent Hose Length: N/A
Vent Hose Diameter: N/A
Weight Gross/Net: 35.5/34Kg

Product Dimensions: H845 W596 D563mm

Packed Product Dimensions: H881 W641 D592mm

EAN Code: 5060617984242

### **Energy Spec.**