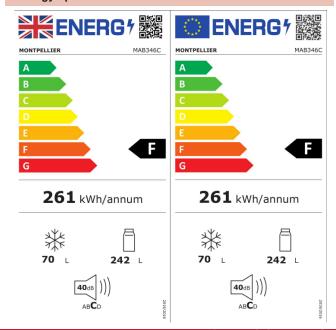

Reversible Doors: No

**Temperature Control: Mechanical** 

Light: Yes - LED

Door Balconies: 4

No. of Fridge Shelves (inc salad crisper): 4

Adjustable Fridge Shelves: Yes - 3

No. of Salad Crispers: 1 Wine rack: Yes Water Dispenser: No Freezer Compartments: 1 Freezer Sliding Tray: No

Freezer Drawers/Flaps: No - 1x Shelf

Handles: Retro Style Ambient Switch: No

Winter Safe -15°c (Freezer only): No

#### **Technical Specificatin.**

Freezer Star Rating: 4\*

Freezing Capacity Fresh Food (kg/24hr): 4.5

Freezer Temperature Rise Time(h): 15

Climate Class: N (16°C - 32°C)

Rated Current: 0.56A

Power Cable Length: 2.2m

Weight Gross/Net: 65/60Kg

Product Dimensions: H1755 W595 D598 mm

Packed Product Dimensions: H1800 W660 D655 mm

EAN Code: 5060617981616

### **Energy Specification.**