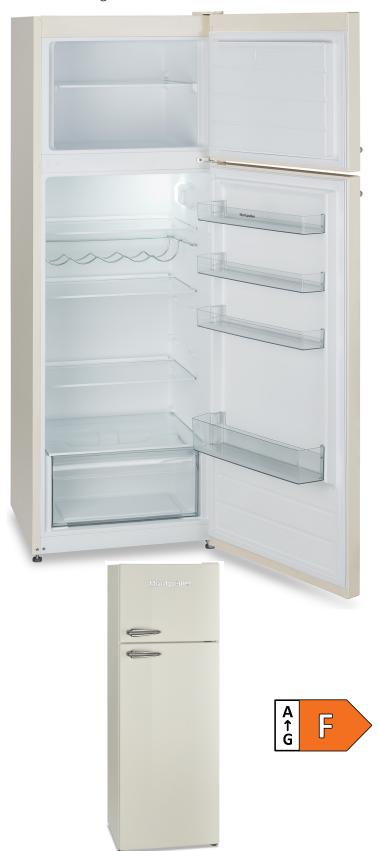

# Montpellier

## **MAB346C**

Retro Fridge Freezer

#### **Product Specification.**

Fit Type: Freestanding

Product type: Retro Top Mount Fridge Freezer

Colour: Cream

Cooling System: Static

Auto Defrost: Fridge-Yes, Freezer - No

Flame Retardant back: Yes Reversible Doors: No

**Temperature Control: Mechanical** 

Light: Yes - LED

Door Balconies: 4

No. of Fridge Shelves (inc salad crisper): 4

Adjustable Fridge Shelves: Yes - 3

No. of Salad Crispers: 1 Wine rack: Yes Water Dispenser: No Freezer Compartments: 1 Freezer Sliding Tray: No

Freezer Drawers/Flaps: No - 1x Shelf

Handles: Retro Style Ambient Switch: No

Winter Safe -15°c (Freezer only): No