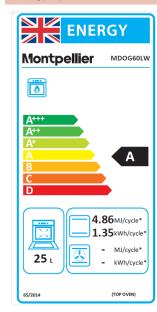

- Grill, Oven
Top Cavity Door Opening: Drop Down
Top Cavity Interior: Easy Clean Enamel
Open/Closed Door Grilling: OPEN
Main Cavity Type: Gas Oven

Main Cavity Door Opening: Side - Left Hinge
Main Cavity Interior: Easy Clean Enamel with
additional Catalytic Self Cleaning Side Liners
Timer/Minute Minder: Yes - Minute Minder
Removable Inner Door Glass: Yes - Both Doors
Temperature/Function Control: Rotary Control Knobs

Top/Main Cavity Light: Yes - Main Oven Only

### **Technical Specificatin.**

Type of Connection: Gas Safe Fitter required

Rated Power: 26W
Minimum Fuse Rating: 3A

Power Cable Length: 1.45m with Fitted Plug

Weight Gross/Net: 51/49Kg

Product Dimensions: H900 W600 D600 mm

Packed Product Dimensions: H977 W645 D684mm

EAN Code: 5060617983405

#### **Energy Specification.**