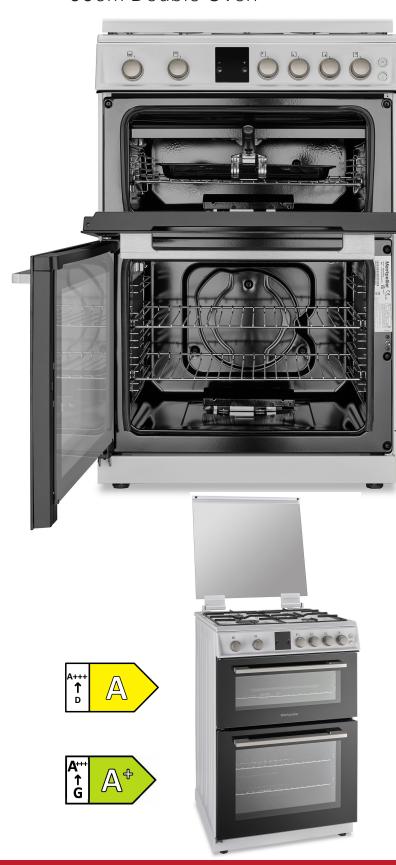

# Montpellier

## MDOG60LW

60cm Double Oven

#### **Product Specification.**

Fit Type: Freestanding

Colour: White

Product type: Double Oven Product Fuel Type: Gas

LPG Convertible: Yes - Jets Included

Glass Lid: Yes Hob Type: Gas

No. of Hob Heating Zones: 4
Pan Support Type: Matt Enamel

Main Cavity Functions: 1 - Oven

**Ignition: Push Button** 

Top Cavity Type: Gas Grill/Oven
Top Cavity Functions: 2 - Grill, Oven
Top Cavity Door Opening: Drop Down
Top Cavity Interior: Easy Clean Enamel
Open/Closed Door Grilling: OPEN
Main Cavity Type: Gas Oven

Main Cavity Door Opening: Side - Left Hinge
Main Cavity Interior: Easy Clean Enamel with
additional Catalytic Self Cleaning Side Liners
Timer/Minute Minder: Yes - Minute Minder
Removable Inner Door Glass: Yes - Both Doors
Temperature/Function Control: Rotary Control Knobs

Top/Main Cavity Light: Yes - Main Oven Only