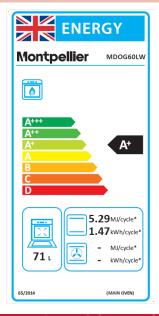

Grill, Oven
Top Cavity Door Opening: Drop Down
Top Cavity Interior: Easy Clean Enamel
Open/Closed Door Grilling: OPEN
Main Cavity Type: Gas Oven

Main Cavity Door Opening: Side - Left Hinge
Main Cavity Interior: Easy Clean Enamel with
additional Catalytic Self Cleaning Side Liners
Timer/Minute Minder: Yes - Minute Minder
Removable Inner Door Glass: Yes - Both Doors
Temperature/Function Control: Rotary Control Knobs

Top/Main Cavity Light: Yes - Main Oven Only

### **Technical Specificatin.**

Type of Connection: Gas Safe Fitter required

Rated Power: 26W
Minimum Fuse Rating: 3A

Power Cable Length: 1.45m with Fitted Plug

Weight Gross/Net: 51/49Kg

Product Dimensions: H900 W600 D600 mm

Packed Product Dimensions: H977 W645 D684mm

EAN Code: 5060617983405

#### **Energy Specification.**