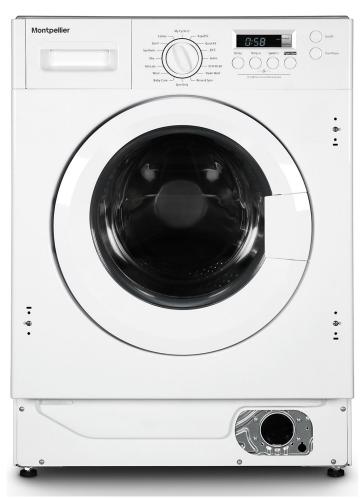

# Montpellier

## **MBIWM814**

8kg Integrated Washing Machine

#### Features:

Freestanding / Integrated: Integrated

Colour: White

Control Type: Dial & Buttons
Display Type: LED Display
Display Colour: White
Delay Timer: Yes 1-24hr
No. of Programmes: 16
No. of Wash Programmes: 14
Quick Wash Time: 15min
Half Load Option: No

Variable Temperature Selection: Yes Variable Spin Speed Selection: Yes

Child lock: Yes

Special Programme/s: My Cycle, Steam

Wash, Baby Care, Sports

Additional Selectable Options: Pre Wash,

**Extra Rinse** 

#### Technical Spec.

Load: 8Kg

Spin Speed: 1400rpm Rated Power: 1950W Rated Current: 10A

Power Cable Length: 1.45m Drain Hose Length: 1.65m Fill Hose Length: 1.5m Weight Gross/Net: 64/60Kg

Product Dimensions: H825 W595 D540mm