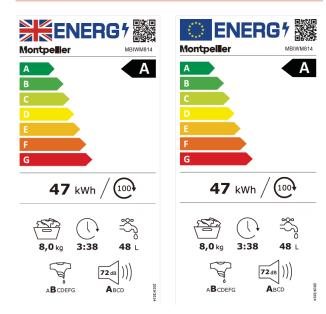

#### Features:

Freestanding / Integrated: Integrated

Colour: White

Control Type: Dial & Buttons
Display Type: LED Display
Display Colour: White
Delay Timer: Yes 1-24hr
No. of Programmes: 16
No. of Wash Programmes: 14
Quick Wash Time: 15min
Half Load Option: No

Variable Temperature Selection: Yes Variable Spin Speed Selection: Yes

Child lock: Yes

Special Programme/s: My Cycle, Steam

Wash, Baby Care, Sports

Additional Selectable Options: Pre Wash,

**Extra Rinse** 

#### Technical Spec.

Load: 8Kg

Spin Speed: 1400rpm Rated Power: 1950W Rated Current: 10A

Power Cable Length: 1.45m Drain Hose Length: 1.65m Fill Hose Length: 1.5m Weight Gross/Net: 64/60Kg

Product Dimensions: H825 W595 D540mm

Packed Product Dimensions: H875 W680 D605mm

EAN Code: 5060617984778

### **Energy Spec.**