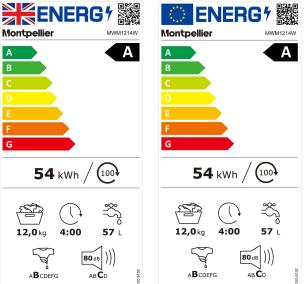

### Features:

Freestanding / Integrated: Freestanding Colour: White Control Type: Dial & Touch Control Display Type: LED Touch Display Time Remaining Display: Yes **Display/LED Colour: White** Delay Timer: 1 - 24hr No. of Programmes: 15 No. of Wash Programmes: 13 Quick Wash Time: 15min Half Load Option: No Variable Temperature Selection: Yes Variable Spin Speed Selection: Yes Child lock: Yes Additional Selectable Options: Pre Wash, Wash+, Extra Rinse, Hygiene Pro, Stop Add Go.

#### Technical Spec.

Load: 12Kg Spin Speed: 1400rpm Rated Power: 2000W Rated Current: 10A Power Cable Length: 1.5m Drain Hose Length: 1.6m Fill Hose Length: 1.6m Weight Gross/Net: 78/73Kg Product Dimensions: H850 W595 D600mm Packed Product Dimension: H875 W680 D725mm EAN Code: 5060617984785

### Energy Spec.