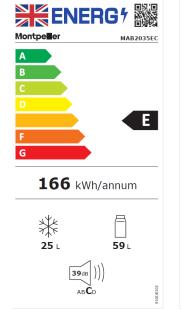

dge Freezer

Product Style: Retro Undercounter

Colour: Cream

Cooling System: Static Flame Retardant back: Yes

Reversible Doors: No

**Temperature Control: Mechanical** 

Light: LED

No. of Fridge Shelves (inc salad crisper): 2

Adjustable Fridge Shelves: No

Door Balconies: 2 No. of Salad Crispers: 1 Freezer Compartments: 1 Door Handles: Retro Style Water Dispenser: No

Winter Safe -15°c (Freezer only): NO

#### **Technical Specificatin.**

Freezer Star Rating: 4\*

Freezing Capacity Fresh Food (kg/24hr): 2
Freezer Temperature Rise Time(h): 7.5
Climate Class: N/ST (16°C - 38°C)

Rated Current: 1A

Power Cable Length: 1.9m Weight Gross/Net: 21/19Kg

Product Dimensions: H865 W453 D530mm

Packed Product Dimensions: H910 W488 D553mm

EAN Code: 5060617984907

#### **Energy Specification.**