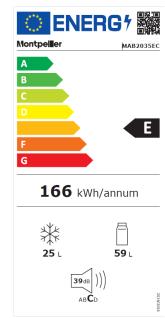

e Freezer

Product Style: Retro Undercounter

Colour: Cream

Cooling System: Static Flame Retardant back: Yes

Reversible Doors: No

**Temperature Control: Mechanical** 

Light: LED

No. of Fridge Shelves (inc salad crisper): 2

Adjustable Fridge Shelves: No

Door Balconies: 2 No. of Salad Crispers: 1 Freezer Compartments: 1 Door Handles: Retro Style Water Dispenser: No

Winter Safe -15°c (Freezer only): NO

#### **Technical Specificatin.**

Freezer Star Rating: 4\*

Freezing Capacity Fresh Food (kg/24hr): 2
Freezer Temperature Rise Time(h): 7.5
Climate Class: N/ST (16°C - 38°C)

Rated Current: 1A

Power Cable Length: 1.9m Weight Gross/Net: 21/19Kg

Product Dimensions: H865 W453 D530mm

Packed Product Dimensions: H910 W488 D553mm

EAN Code: 5060617984907

#### **Energy Specification.**