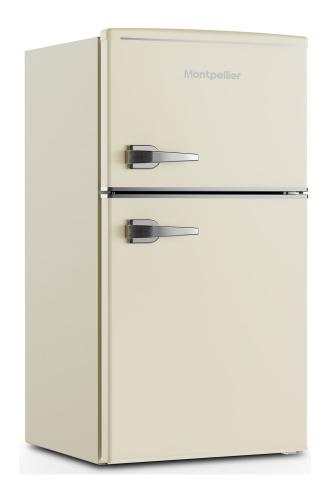

# Montpellier

## **MAB2035EC**

Undercounter Retro Fridge Freezer

### **Product Specification.**

Fit Type: Freestanding

Product type: Fridge Freezer

Product Style: Retro Undercounter

Colour: Cream

Cooling System: Static Flame Retardant back: Yes

Reversible Doors: No

**Temperature Control: Mechanical** 