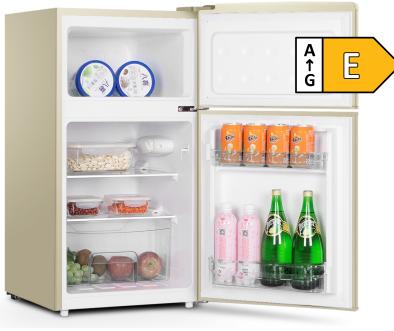

Light: LED

No. of Fridge Shelves (inc salad crisper): 2

Adjustable Fridge Shelves: No

Door Balconies: 2 No. of Salad Crispers: 1 Freezer Compartments: 1 Door Handles: Retro Style Water Dispenser: No

Winter Safe -15°c (Freezer only): NO